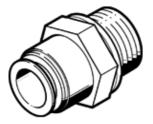

## **Data sheet**

| Feature                                       | Value                                                    |
|-----------------------------------------------|----------------------------------------------------------|
| Size                                          | Standard                                                 |
| Nominal size                                  | 11 mm                                                    |
| Type of seal on screw-in stud                 | Sealing ring                                             |
| Assembly position                             | Any                                                      |
| Container size                                | 1                                                        |
| Design structure                              | Push/pull principle                                      |
| Operating pressure complete temperature range | -0.95 6 bar                                              |
| Temperature dependent working pressure        | -0.95 14 bar                                             |
| Operating medium                              | Compressed air in accordance with ISO8573-1:2010 [7:-:-] |
|                                               | Water as per manufacturer's declaration at www.festo.com |
| Note on operating and pilot medium            | Lubricated operation possible                            |
| Corrosion resistance classification CRC       | 1 - Low corrosion stress                                 |
| Ambient temperature                           | -10 80 °C                                                |
| Maritime classification                       | see certificate                                          |
| Nominal tightening torque                     | 26 Nm                                                    |
| Tolerance for nominal tightening torque       | ± 20 %                                                   |
| Product weight                                | 39 g                                                     |
| Pneumatic connection, port 1                  | Male thread G1/2                                         |
| Pneumatic connection, port 2                  | for tubing, 12mm outside diameter                        |
| color of release ring                         | blue                                                     |
| Materials note                                | Conforms to RoHS                                         |
| Material housing                              | Brass                                                    |
|                                               | Nickel plated                                            |
| Material release ring                         | POM                                                      |
| Material of tubing seal                       | NBR                                                      |
| Material of tube retaining claw               | High alloy steel, non-corrosive                          |