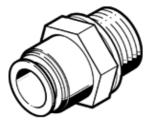

## **Data sheet**

| Feature                                       | Value                                                    |
|-----------------------------------------------|----------------------------------------------------------|
| Size                                          | Standard                                                 |
| Nominal size                                  | 5 mm                                                     |
| Type of seal on screw-in stud                 | Sealing ring                                             |
| Assembly position                             | Any                                                      |
| Container size                                | 10                                                       |
| Design structure                              | Push/pull principle                                      |
| Operating pressure complete temperature range | -0.95 6 bar                                              |
| Temperature dependent working pressure        | -0.95 14 bar                                             |
| Operating medium                              | Compressed air in accordance with ISO8573-1:2010 [7:-:-] |
|                                               | Water as per manufacturer's declaration at www.festo.com |
| Note on operating and pilot medium            | Lubricated operation possible                            |
| Corrosion resistance classification CRC       | 1 - Low corrosion stress                                 |
| Ambient temperature                           | -10 80 °C                                                |
| Maritime classification                       | see certificate                                          |
| Nominal tightening torque                     | 9 Nm                                                     |
| Tolerance for nominal tightening torque       | ± 20 %                                                   |
| Product weight                                | 17 g                                                     |
| Pneumatic connection, port 1                  | Male thread G1/4                                         |
| Pneumatic connection, port 2                  | For tubing outside diameter 6 mm                         |
| color of release ring                         | blue                                                     |
| Materials note                                | Conforms to RoHS                                         |
| Material housing                              | Brass                                                    |
|                                               | Nickel plated                                            |
| Material release ring                         | POM                                                      |
| Material of tubing seal                       | NBR                                                      |
| Material of tube retaining claw               | High alloy steel, non-corrosive                          |