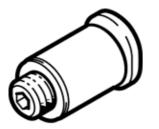

## **Data sheet**

| Feature                                       | Value                                                    |
|-----------------------------------------------|----------------------------------------------------------|
| Size                                          | Mini                                                     |
| Nominal size                                  | 1.5 mm                                                   |
| Type of seal on screw-in stud                 | Sealing ring                                             |
| Assembly position                             | Any                                                      |
| Container size                                | 10                                                       |
| Design structure                              | Push/pull principle                                      |
| Operating pressure complete temperature range | -0.95 6 bar                                              |
| Temperature dependent working pressure        | -0.95 14 bar                                             |
| Operating medium                              | Compressed air in accordance with ISO8573-1:2010 [7:-:-] |
| Note on operating and pilot medium            | Lubricated operation possible                            |
| Corrosion resistance classification CRC       | 1 - Low corrosion stress                                 |
| Ambient temperature                           | -10 80 °C                                                |
| Maritime classification                       | see certificate                                          |
| Nominal tightening torque                     | 0.48 Nm                                                  |
| Tolerance for nominal tightening torque       | ± 55 %                                                   |
| Product weight                                | 2.2 g                                                    |
| Pneumatic connection, port 1                  | Male thread M3                                           |
| Pneumatic connection, port 2                  | For tubing outside diameter 4 mm                         |
| color of release ring                         | blue                                                     |
| Materials note                                | Conforms to RoHS                                         |
| Material housing                              | Steel                                                    |
|                                               | Nickel plated                                            |
| Material release ring                         | РОМ                                                      |
| Material of tubing seal                       | NBR                                                      |
| Material of tube retaining claw               | High alloy steel, non-corrosive                          |