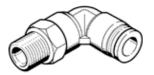

## Push-in/threaded L-fitting QSL-1/2-16 Part number: 153055 \* Core product range

## Data sheet

| Feature                                       | Value                                                    |
|-----------------------------------------------|----------------------------------------------------------|
| Size                                          | Standard                                                 |
| Nominal size                                  | 13 mm                                                    |
| Type of seal on screw-in stud                 | coating                                                  |
| Assembly position                             | Any                                                      |
| Container size                                | 1                                                        |
| Design structure                              | Push/pull principle                                      |
| Operating pressure complete temperature range | -0.95 6 bar                                              |
| Temperature dependent working pressure        | -0.95 14 bar                                             |
| Operating medium                              | Compressed air in accordance with ISO8573-1:2010 [7:-:-] |
|                                               | Water as per manufacturer's declaration at www.festo.com |
| Note on operating and pilot medium            | Lubricated operation possible                            |
| Corrosion resistance classification CRC       | 1 - Low corrosion stress                                 |
| Ambient temperature                           | -10 80 °C                                                |
| Maritime classification                       | see certificate                                          |
| Product weight                                | 79 g                                                     |
| Pneumatic connection, port 1                  | Male thread R1/2                                         |
| Pneumatic connection, port 2                  | For tubing outside diameter 16 mm                        |
| color of release ring                         | blue                                                     |
| Materials note                                | Conforms to RoHS                                         |
| Material housing                              | PBT                                                      |
| Material release ring                         | POM                                                      |
| Material of tubing seal                       | NBR                                                      |
| Material of tube retaining claw               | High alloy steel, non-corrosive                          |