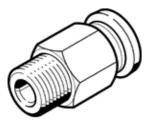

## Data sheet

| Feature                                       | Value                                                    |
|-----------------------------------------------|----------------------------------------------------------|
| Size                                          | Standard                                                 |
| Nominal size                                  | 6 mm                                                     |
| Type of seal on screw-in stud                 | coating                                                  |
| Assembly position                             | Any                                                      |
| Container size                                | 10                                                       |
| Design structure                              | Push/pull principle                                      |
| Operating pressure complete temperature range | -0.95 6 bar                                              |
| Temperature dependent working pressure        | -0.95 14 bar                                             |
| Operating medium                              | Compressed air in accordance with ISO8573-1:2010 [7:-:-] |
|                                               | Water as per manufacturer's declaration at www.festo.com |
| Note on operating and pilot medium            | Lubricated operation possible                            |
| Corrosion resistance classification CRC       | 1 - Low corrosion stress                                 |
| Ambient temperature                           | -10 80 °C                                                |
| Maritime classification                       | see certificate                                          |
| Product weight                                | 14 g                                                     |
| Pneumatic connection, port 1                  | Male thread R1/8                                         |
| Pneumatic connection, port 2                  | For tubing outside diameter 8 mm                         |
| color of release ring                         | blue                                                     |
| Materials note                                | Conforms to RoHS                                         |
| Material housing                              | Brass                                                    |
|                                               | Nickel plated                                            |
| Material release ring                         | РОМ                                                      |
| Material of tubing seal                       | NBR                                                      |
| Material of tube retaining claw               | High alloy steel, non-corrosive                          |