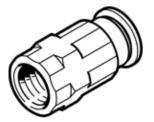

## Data sheet

| Feature                                       | Value                                                    |
|-----------------------------------------------|----------------------------------------------------------|
| Size                                          | Standard                                                 |
| Nominal size                                  | 9 mm                                                     |
| Type of seal on screw-in stud                 | coating                                                  |
| Assembly position                             | Any                                                      |
| Container size                                | 10                                                       |
| Design structure                              | Push/pull principle                                      |
| Operating pressure complete temperature range | -0.95 6 bar                                              |
| Temperature dependent working pressure        | -0.95 14 bar                                             |
| Operating medium                              | Compressed air in accordance with ISO8573-1:2010 [7:-:-] |
|                                               | Water as per manufacturer's declaration at www.festo.com |
| Note on operating and pilot medium            | Lubricated operation possible                            |
| Corrosion resistance classification CRC       | 1 - Low corrosion stress                                 |
| Ambient temperature                           | -10 80 °C                                                |
| Maritime classification                       | see certificate                                          |
| Product weight                                | 30 g                                                     |
| Pneumatic connection, port 1                  | Female thread 1/4                                        |
| Pneumatic connection, port 2                  | For tubing outside diameter 10 mm                        |
| color of release ring                         | blue                                                     |
| Materials note                                | Conforms to RoHS                                         |
| Material housing                              | Brass                                                    |
|                                               | Nickel plated                                            |
| Material release ring                         | РОМ                                                      |
| Material of tubing seal                       | NBR                                                      |
| Material of tube retaining claw               | High alloy steel, non-corrosive                          |