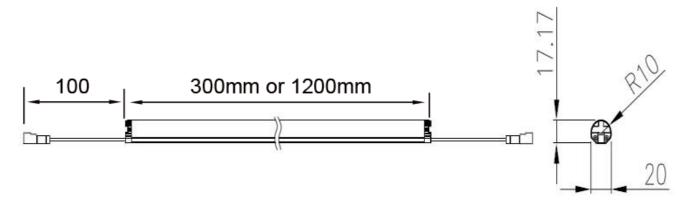

0              |
| WL-B05K04N0300 | 4000K | 102 lm/W         | 35 pieces       | 24VDC         | 4.2W  | 130°          | 428lm    | Ra80↑             |
| WL-B05K04W0300 | 5700K | 105 lm/W         | 35 pieces       | 24VDC         | 4.2W  | 130°          | 4411m    | Ra80↑             |
| WL-B05K17L1200 | 3000K | 92 lm/W          | 140 pieces      | 24VDC         | 16.8W | 130°          | 1536lm   | Ra80              |
| WL-B05K17N1200 | 4000K | 102 lm/W         | 140 pieces      | 24VDC         | 16.8W | 130°          | 1715lm   | Ra801             |
| WL-B05K17W1200 | 5700K | 105 lm/W         | 140 pieces      | 24VDC         | 16.8W | 130°          | 1749lm   | <sub>Ra80</sub> ↑ |





# BL05-K LED STICK MAGNETIC MOUNT



## PHYSICAL DIMENSIONS (unit: mm)

Standard Length: 300mm/1200mm



#### LIGHT DISTRIBUTION



APPEARANCE



#### **NOTES/ACCESSORIES**

- Input power cable part number WL-B05K-LC01 sold separately
- Steel mounting plates may be used to install units to non-magnetic surfaces such as wood or aluminum. Part number WL-B05K-MP01 sold separately.