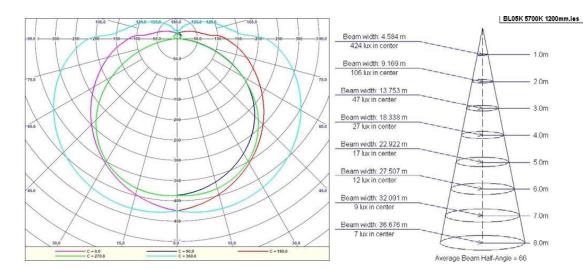

4N0300 | 4000K | 102 lm/W         | 35 pieces       | 24VDC         | 4.2W  | 130°          | 428lm    | Ra80↑             |
| WL-B05K04W0300 | 5700K | 105 lm/W         | 35 pieces       | 24VDC         | 4.2W  | 130°          | 4411m    | Ra80↑             |
| WL-B05K17L1200 | 3000K | 92 lm/W          | 140 pieces      | 24VDC         | 16.8W | 130°          | 1536lm   | Ra80              |
| WL-B05K17N1200 | 4000K | 102 lm/W         | 140 pieces      | 24VDC         | 16.8W | 130°          | 1715lm   | Ra801             |
| WL-B05K17W1200 | 5700K | 105 lm/W         | 140 pieces      | 24VDC         | 16.8W | 130°          | 1749lm   | <sub>Ra80</sub> ↑ |





# BL05-K LED STICK MAGNETIC MOUNT



## PHYSICAL DIMENSIONS (unit: mm)

Standard Length: 300mm/1200mm



#### LIGHT DISTRIBUTION



APPEARANCE



#### **NOTES/ACCESSORIES**

- Input power cable part number WL-B05K-LC01 sold separately
- Steel mounting plates may be used to install units to non-magnetic surfaces such as wood or aluminum. Part number WL-B05K-MP01 sold separately.