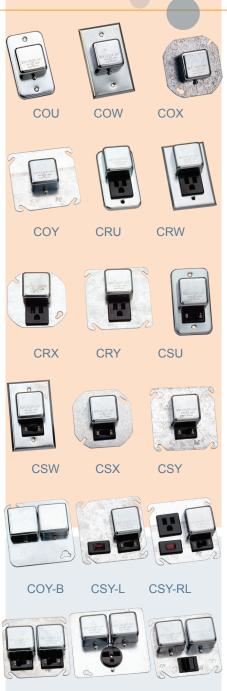

## **Catalog Numbers**

| Catalog<br>No. | Box Cover Features                                             | To Mount On:        |
|----------------|----------------------------------------------------------------|---------------------|
| COU            | Edison-Base Fuse Holder                                        | 2-1/4" Handy Box    |
| COW            | Edison-Base Fuse Holder                                        | 2-3/4" Switch Box   |
| COX            | Edison-Base Fuse Holder                                        | 4" Octagon Box      |
| COY            | Edison-Base Fuse Holder                                        | 4" Square Box       |
| CRU            | Edison-Base Fuse Holder and Grounding Receptacle               | 2-1/4" Handy Box    |
| CRW            | Edison-Base Fuse Holder and Grounding Receptacle               | 2-3/4" Switch Box   |
| CRX            | Edison-Base Fuse Holder and Grounding Receptacle               | 4" Octagon Box      |
| CRY            | Edison-Base Fuse Holder<br>and Grounding Receptacle            | 4" Square Box       |
| CSU            | Edison-Base Fuse Holder<br>and Single Pole Switch              | 2-1/4" Handy Box    |
| CSW            | Edison-Base Fuse Holder and Single Pole Switch                 | 2-3/4" Switch Box   |
| CSX            | Edison-Base Fuse Holder and Single Pole Switch                 | 4" Octagon Box      |
| CSY            | Edison-Base Fuse Holder and Single Pole Switch                 | 4" Square Box       |
| COY-B          | 2 Edison-Base Fuse Holders                                     | 4" Square Box       |
| CSY-L          | Edison-Base Fuse Holder and Single Pole Switch and Pilot Light | 4" Square Box       |
| CSY-RL         | Edison-Base Fuse Holder Single Pole Switch and Pilot Light     | 4" Square Box       |
| CCY            | Edison-Base Fuse Holders and 2 Single Pole Switches            | 4" Square Box       |
| СКА            | 2 Edison-Base Fuse Holders & 250V Grounding Receptacle         | 4-11/16" Square Box |
| CTY            | 2 Edison-Base Fuse Holders and one 2-Pole Switch               | 4" Square Box       |