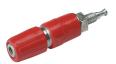

## MPK 1

2mm insulated panel mount binding post with cross hole, gold plated Copper-Beryllium contact spring, tin plated brass thread bold with solder terminal. max. panel thickness 8mm

2 mm

930268100

930268101

spring-loaded jack Ø 2 mm, cross hole Ø 2 mm

solder terminal 30 VAC / 60 VDC

CAT I 6 A 6 mOhm screw thread M3

gold plated copper-beryllium

Polyamide

-20°C to +60 °C (-4 to 140°F)

UL 94 V-2