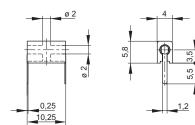

## Drawing

Measurements are shown in millimeters. Multiply by 0.03937 to convert to inches.

<sup>\*</sup> Please consider derating graph on page 80.

## **Test Jacks** 2 mm System

MPB 1 Type

2mm mini test jack, dimensions according to DIN41649. Suitable for testing PCB boards

during operation.

2 mm Pin Diameter

930224100 930224101

**Technical Data** 

PART NO. / Housing color

spring-loaded jack Ø 2 mm Contact Type

Connection Type solder terminal 30 VAC / 60 VDC Voltage Rating

CAT I Measurement Category (IEC61010) 6 A Current Rating\* Contact Resistance 6 mOhm PCB Mounting Type