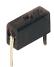

## **Test Jacks** 2 mm System

MPB 1 Type

2mm mini test jack, dimensions according to DIN41649. Suitable for testing PCB boards

during operation.

2 mm Pin Diameter

930224100 930224101

**Technical Data** 

PART NO. / Housing color

spring-loaded jack Ø 2 mm Contact Type

Connection Type solder terminal 30 VAC / 60 VDC Voltage Rating

CAT I Measurement Category (IEC61010) 6 A Current Rating\* Contact Resistance 6 mOhm PCB Mounting Type

**Material Specifications** 

Jack Body

tin plated bronze Contact Spring

PC Housing

**Environmental Conditions** 

-20°C to +60 °C (-4 to 140°F) Temperature Range

Flamability Rating

UL 94 HB Housing