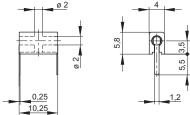

## Drawing

Measurements are shown in millimeters. Multiply by 0.03937 to convert to inches.

<sup>\*</sup> Please consider derating graph on page 80.

## **Test Jacks** 2 mm System

MPB 1 Type

2mm mini test jack, dimensions according to DIN41649. Suitable for testing PCB boards

during operation.

2 mm Pin Diameter

930224100 930224101

**Technical Data** 

PART NO. / Housing color

spring-loaded jack Ø 2 mm Contact Type

Connection Type solder terminal 30 VAC / 60 VDC Voltage Rating

CAT I Measurement Category (IEC61010) 6 A Current Rating\* Contact Resistance 6 mOhm PCB Mounting Type