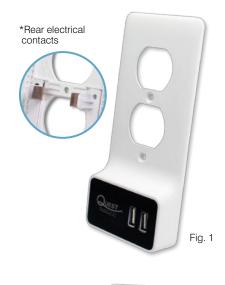

| Item #   | Figure | Color | Description                                                  |
|----------|--------|-------|--------------------------------------------------------------|
| EPD-3028 | FIG. 1 | WHITE | DUAL USB CHARGING DUPLEX STYLE WALL PLATE                    |
| EPD-3128 | FIG. 2 | WHITE | DUAL USB CHARGING DECOR STYLE WALL PLATE W/ CELL PHONE SHELF |