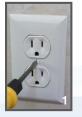

## Installation Method

CAUTION! It is critical to confirm that power has been shut off from the designated outlet before starting the installation.

## **Electrical Specifications**

Rate Voltage: 90-264V Input Current: 500mA Input Voltage: 100~240V Output Voltage 5V / 2.1A Max

- Step 1: Unscrew the old wall plate
- Step 2: Do not remove the top screw, remove the bottom screw
- Step 3: Put on the new wall plate with USB ports
- Step 4: Lightly secure set the two screws on cover