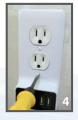

| Item #   | Figure | Color | Description                                                  |
|----------|--------|-------|--------------------------------------------------------------|
| EPD-3028 | FIG. 1 | WHITE | DUAL USB CHARGING DUPLEX STYLE WALL PLATE                    |
| EPD-3128 | FIG. 2 | WHITE | DUAL USB CHARGING DECOR STYLE WALL PLATE W/ CELL PHONE SHELF |