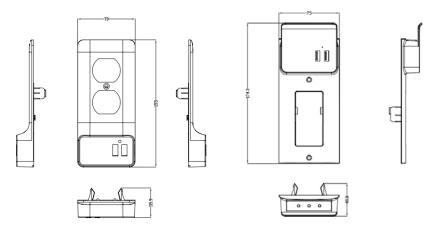

## Material:

Physical Specifications

Size: 150mm x 70mm x 15mm UL94V-0 Flame Retardant Certification: cETL,FCC,VOC,ICES

## **Electrical Specifications**

Rate Voltage: 90-264V Input Current: 500mA Input Voltage: 100~240V Output Voltage 5V / 2.1A Max

- Step 1: Unscrew the old wall plate
- Step 2: Do not remove the top screw, remove the bottom screw
- Step 3: Put on the new wall plate with USB ports
- Step 4: Lightly secure set the two screws on cover