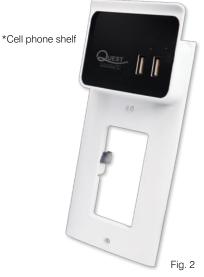

| Item #   | Figure | Color | Description                                                  |
|----------|--------|-------|--------------------------------------------------------------|
| EPD-3028 | FIG. 1 | WHITE | DUAL USB CHARGING DUPLEX STYLE WALL PLATE                    |
| EPD-3128 | FIG. 2 | WHITE | DUAL USB CHARGING DECOR STYLE WALL PLATE W/ CELL PHONE SHELF |