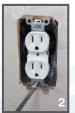

| Item #   | Figure | Color | Description                                                  |
|----------|--------|-------|--------------------------------------------------------------|
| EPD-3028 | FIG. 1 | WHITE | DUAL USB CHARGING DUPLEX STYLE WALL PLATE                    |
| EPD-3128 | FIG. 2 | WHITE | DUAL USB CHARGING DECOR STYLE WALL PLATE W/ CELL PHONE SHELF |