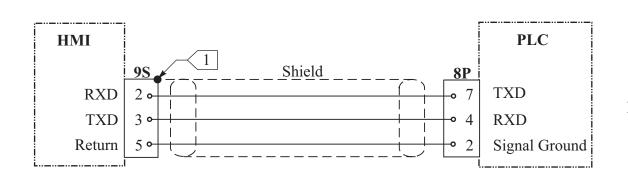

## **Summary**

The 8-pin connector for the Allen-Bradley MicroLogix<sup>™</sup> 1400 PLC is a special part. Maple Systems recommends that you purchase cable (P/N 7446-0186). This wiring diagram shows how Maple Systems' Cable (P/N 7446-0186) is assembled.

# MAPLE HMI END PLC END

#### **NOTES:**

1 Shield wire must be terminated to connector metal shell.

Pin Configuration View A-A (Solder Side)