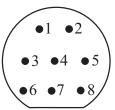

#### **NOTES:**

1 Shield wire must be terminated to connector metal shell.

Pin Configuration View A-A (Solder Side)