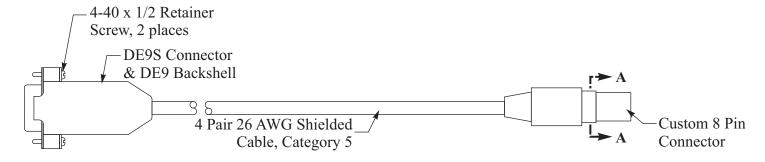

## **Summary**

The 8-pin connector for the Allen-Bradley MicroLogix<sup>™</sup> 1400 PLC is a special part. Maple Systems recommends that you purchase cable (P/N 7446-0186). This wiring diagram shows how Maple Systems' Cable (P/N 7446-0186) is assembled.

# MAPLE HMI END PLC END

#### **NOTES:**

1 Shield wire must be terminated to connector metal shell.

Pin Configuration View A-A (Solder Side)