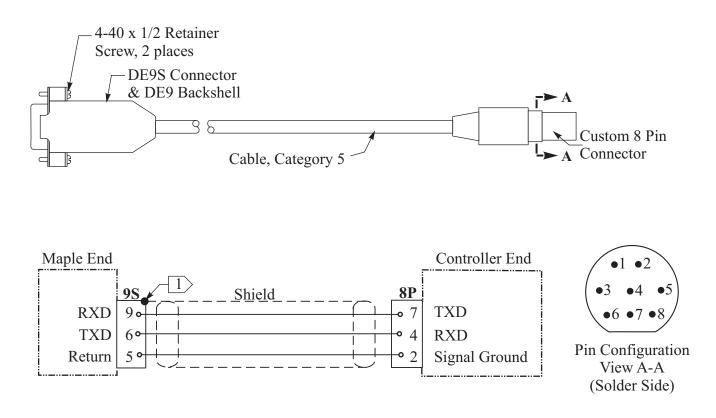

### Summary

The 8-pin connector for the Allen-Bradley MicroLogix<sup>™</sup> 1000, 1100, 1200 or 1500 PLC is a special part only available through Allen-Bradley. We recommend that you purchase Maple Systems' Cable (P/N 7444-0040) or purchase a cable from Allen-Bradley. This wiring diagram shows how Maple Systems' Cable (P/N 7444-0040) is assembled.

## **Drawing and Schematic**

# Notes

1> Shield wire must be terminated to connector metal shell.

Maple Systems Inc., 808 134th Street SW, Suite 120, Everett, WA 98204-7333 www.maplesystems.com