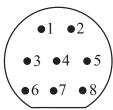

#### **NOTES:**

1 Shield wire must be terminated to connector metal shell.

Pin Configuration View A-A (Solder Side)