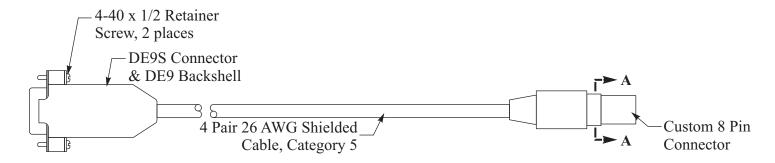

### CABLE ASSEMBLY INSTRUCTION

# **Summary**

The 8-pin connector for the Allen-Bradley MicroLogix<sup>™</sup> 1000, 1100, 1200, or 1500 PLC is a special part. Maple Systems recommends that you purchase cable (P/N 7446-0040). This wiring diagram shows how Maple Systems' Cable (P/N 7446-0040) is assembled.

# **Drawing and Schematic**

# MAPLE HMI END PLC END