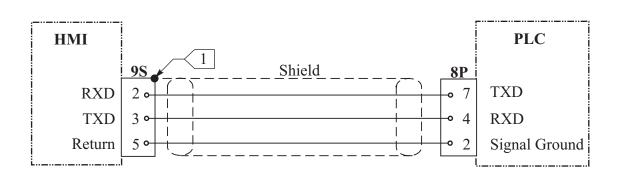

# **Drawing and Schematic**

# MAPLE HMI END PLC END

#### **NOTES:**

1 Shield wire must be terminated to connector metal shell.

Pin Configuration View A-A (Solder Side)