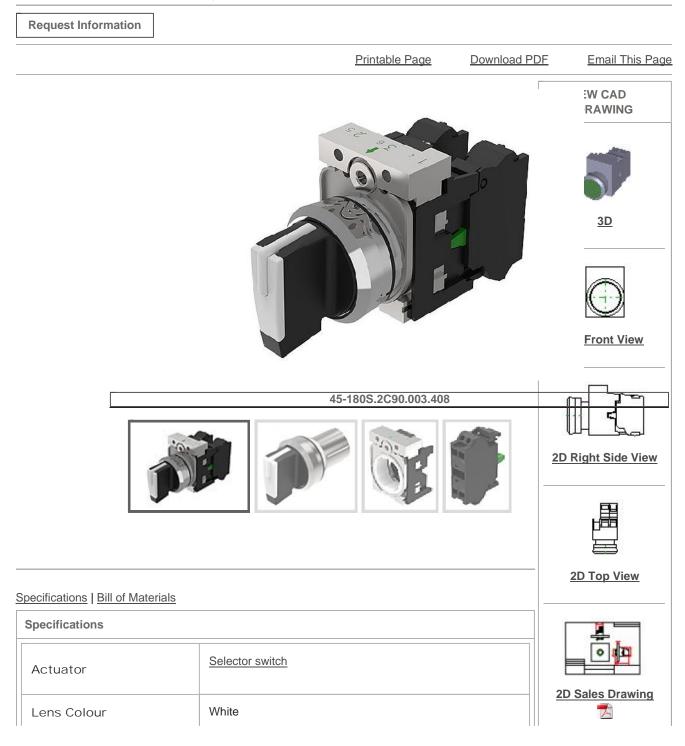

All Series > Series 45 > Part No. 45-180S.2C90.003.408

## Part No. 45-180S.2C90.003.408, Selector switch

| Function                             | 3 Pos., mom., spr return L/R (SelSW) (L>C <r)< th=""></r)<> |
|--------------------------------------|-------------------------------------------------------------|
| Housing Material                     | Metal                                                       |
| Shape of Handle or<br>Frontring      | Short handle                                                |
| Lock System                          | None                                                        |
| Key                                  | None                                                        |
| Кеу Туре                             | None                                                        |
| Switching Angle                      | 2x45 Grad (V-Pos)                                           |
| Contacts                             | 1NO, 1NO                                                    |
| Terminal                             | Spring-loaded terminal                                      |
| Voltage Illumination                 | None                                                        |
| Mounting Type                        | Front mounting                                              |
| Mounting Style                       | Holder                                                      |
| Environmental Rating                 | IP66, IP67, IP69K                                           |
| Industry<br>Standards/Certifications | UL, CSA, VDE, CCC, CE, RoHS                                 |
| Switching Function                   | On-Off                                                      |
| Illumination                         | None                                                        |
| Contact Material                     | Silver                                                      |
| Termination Style                    | Spring type                                                 |
| Mechanical Life                      | 1'000'000 switching cycles                                  |
| AC Voltage                           | 500 V                                                       |
| DC Voltage                           | 500 V                                                       |
| Switching Current                    | 10 A                                                        |