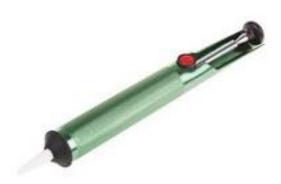

# RS Pro 190mm Standard Aluminium Solder Sucker with PTFE Nozzle

RS Stock No: 479-4197

#### **Product Details**

RS Pro 190 mm standard solder sucker with PTFE nozzle, provides efficient solder removal and joint dis-assembly. The fast sucking action is effected via a spring loaded piston, released by a push button and quickly re-primed by plunger. This aluminium desoldering pump has flexible nozzle for ease of operation.

#### **Features and Benefits**

- Aluminium construction
- Provides efficient solder removal and joint dis-assembly
- Fast sucking action is effected via a spring-loaded piston, released by a push button and quickly re-primed by plunger