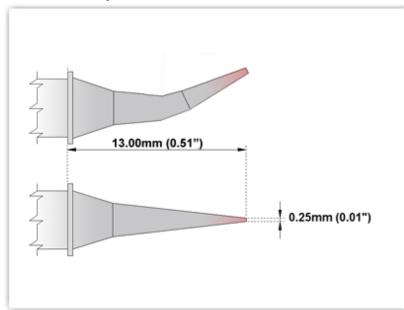

#### EBM7BS375 Bent Sharp 0.25mm (0.01")

Tip Style: Bent Sharp
Tip Width: 0.25mm (0.01")
Tip Length: 13.00mm (0.51")

700 Type Cartridge<sup>1</sup>: 350°C - 398°C

RoHS Compliant<sup>2</sup> / Lead Free: YES