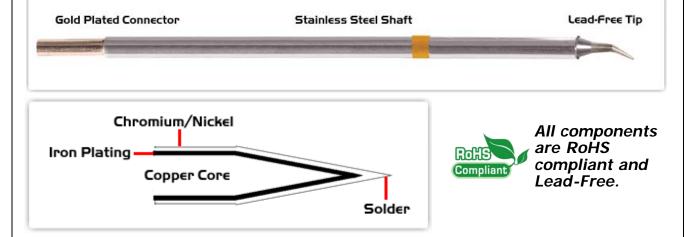

# **Material Composition**

### **Patented Color Band**

Easy Braid Co. tip cartridges will typically idle within a temperature range of +/-1.1°C. However, there is variation in idle temperature across tip geometries within an individual temperature series. Easy Braid Co. offers a wide variety of tip geometries from 0.25mm fine point tip to 5mm chisel. The length and geometry of a tip will have an influence on the tip idle temperature. To accurately measure idle temperature it will depend greatly on the measurement method, technique and equipment used. Two different methods or the use of alternative equipment will produce different test results.