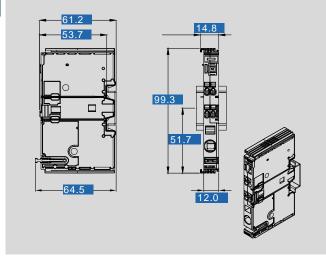

Type

EB-2724-080-0

Terminal and mounting

Terminals input, (spring clamp terminal)

Terminals output, (spring clamp terminal)

Terminals signalling, (spring clamp terminal)

Mounting position

Measures and weights

Weight

B-2724-080-0

max. 16 mm²

max 2,5 mm² (2 x "+")

max. 2,5 mm²

Mounting position

Measures and weights

EB-2724-080-0