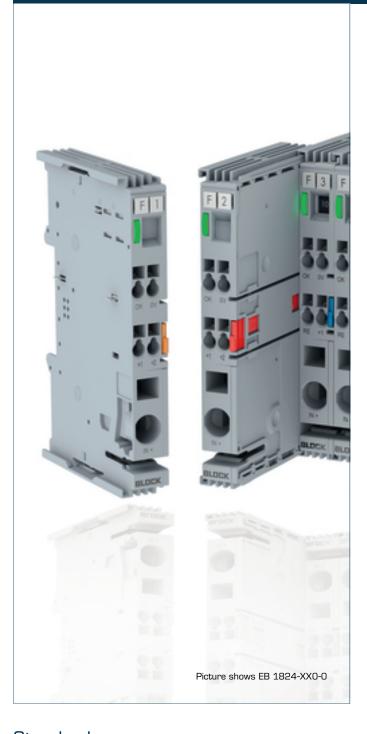

# 1-Channel circuit breaker

## EB-2724-080-0

| л,<br>5 m |
|-----------|
|           |
|           |
|           |
|           |
|           |
|           |
|           |
|           |
| 5 m       |
| 5 m       |
| 5 m       |
| 5 m       |
| 5 m       |
|           |
|           |
|           |
|           |
|           |
|           |
| erload)   |
|           |
|           |
|           |
|           |
|           |
|           |
|           |
| ssed      |
| f         |
| annel on  |
|           |
|           |
|           |
|           |
|           |
|           |
|           |
|           |
|           |
|           |
|           |
|           |
|           |
|           |
|           |
|           |