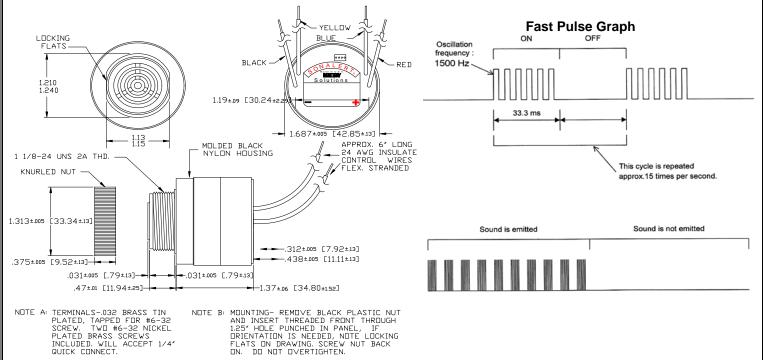

## MALLORY Mallory Sonalert Products,Inc. Part #: Sales Outline Drawing Revision:

Part #: CRP048MD2GN1W

Revision: B

Specifications:

| 0 11 10 1             |                                                                                            |                                       |                                       |                     |
|-----------------------|--------------------------------------------------------------------------------------------|---------------------------------------|---------------------------------------|---------------------|
| Sound Level Category: | Medium - Loud                                                                              | Medium                                | Medium                                | Medium - Loud       |
| Mode of Operation:    | Continuous                                                                                 | Slow Pulse @ 1PPS                     | Slow Pulse @                          | Fast Pulse @ 15PPS  |
| Loudness @ 2 FT:      | 80 to 90 dB(A) Typ.                                                                        | 75 to 85 dB(A) Typ.                   | 75 to 85 dB(A) Typ.                   | 80 to 90 dB(A) Typ. |
| Pulse Rate (PPS):     | N/A                                                                                        | 1                                     | 0.5                                   | See Graph           |
| Frequency:            | 3000 ± 100 Hz                                                                              | 2800 ± 100 Hz                         | 1000 ± 100 Hz                         | 1500 ± 200 Hz       |
| Connection:           | RED & BLACK WIRES                                                                          | RED & BLACK WIRES;                    | RED & BLACK WIRES;                    | RED & BLACK, BLUE,  |
|                       |                                                                                            | YELLOW WIRE TO (-)                    | BLUE WIRE TO (-)                      | YELLOW WIRES TO (-) |
| Voltage Rating:       | 28 to 48 VDC                                                                               |                                       |                                       |                     |
| Current Draw:         | 40mA MAX                                                                                   |                                       |                                       |                     |
| Housing Material:     | 6/6 Nylon, Color: Black                                                                    |                                       |                                       |                     |
| Storage Temperature:  | -40° to +85° C                                                                             |                                       |                                       |                     |
| Operating Temperature | -40° to +85° C                                                                             |                                       |                                       |                     |
| Panel Mounting:       | Recommended hole size is 1.25"(31.75mm). Thread front will fit standard 30mm(1.181") hole. |                                       |                                       |                     |
| Knurled Nut:          | Used to attach part to panel. The max recommended torque is 10 in-lbs.                     |                                       |                                       |                     |
| Weight (Typical):     | 2.1 oz (60g)                                                                               |                                       |                                       |                     |
|                       | Approved with use of ACC03.                                                                |                                       |                                       |                     |
| cUL Recognition:      | Supply voltage shall employ Transient Voltage Surge Suppression.                           |                                       |                                       |                     |
| Options:              | Please contact factory.                                                                    |                                       |                                       |                     |
| 11                    | ·                                                                                          | · · · · · · · · · · · · · · · · · · · | · · · · · · · · · · · · · · · · · · · | "                   |

## **Dimensions:** Inches (mm)