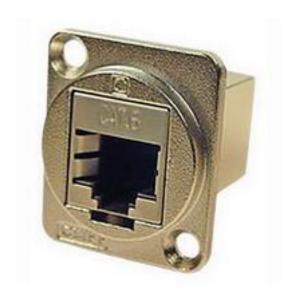

## **Product Details**

RS Pro Cat6 FTP connector has metal construction for durability. It allows you to connect RJ-45 types through a sturdy panel mount connection that is designed to fit within a standard XLR format chassis. It is suitable for wall plugs and rack mounting. This XLR Format RJ-45 connector is a valuable tool in connecting custom configurations that use standard cabling and is commonly used in digital recording studio and network racking.

## **Features and Benefits**

- Fits a standard XLR cut-out
- Can be mounted from front or back
- Low rear profile ensures space saving