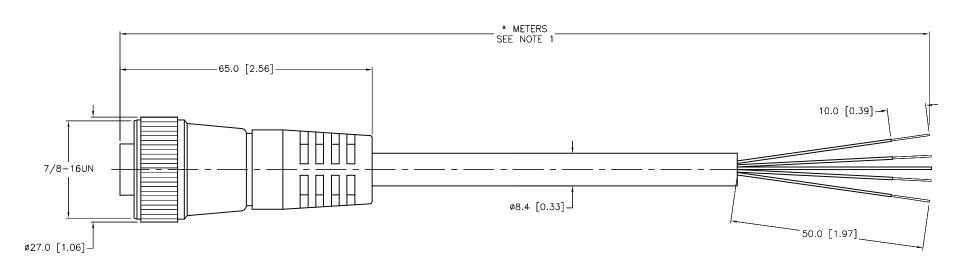

| CABLE LENGTH                  | TOLERANCE *                                                                 |  |  |  |
|-------------------------------|-----------------------------------------------------------------------------|--|--|--|
| ALL LENGTHS                   | + 4% (OR 50mm) OF LENGTH<br>- 0% (OR 0mm) OF LENGTH<br>WHICHEVER IS GREATER |  |  |  |
| STRIP LENGTH                  | TOLERANCE *                                                                 |  |  |  |
| 0-7mm                         | ±0.5mm                                                                      |  |  |  |
| 8-29mm                        | ±1.0mm                                                                      |  |  |  |
| 30-49mm                       | ±2.0mm                                                                      |  |  |  |
| 50-69mm                       | ±3.0mm                                                                      |  |  |  |
| 70-100mm                      | ±4.0mm                                                                      |  |  |  |
| OVER 100mm                    | ±5.0mm                                                                      |  |  |  |
| * UNILESS OTHERWISE SPECIFIED |                                                                             |  |  |  |

NOTES:

1. "\*" INDICATES CABLE LENGTH IN METERS. CONTACT TURCK TO ORDER SPECIFIC LENGTHS.

| D   | UPDATE RATED CURRENT | RDS | 11/14/12 | 40399   |
|-----|----------------------|-----|----------|---------|
| REV | DESCRIPTION          | BY  | DATE     | ECO NO. |