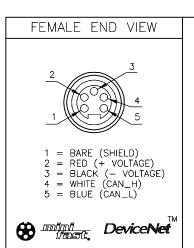

| SPECIFICATIONS                 |                                            |  |  |  |  |  |
|--------------------------------|--------------------------------------------|--|--|--|--|--|
| CONTACT CARRIER MATERIAL/COLOR | TPU/BLUE-GRAY                              |  |  |  |  |  |
| MOLDED HEAD MATERIAL/COLOR     | TPU/BLUE-GRAY                              |  |  |  |  |  |
| CONTACT MATERIAL/PLATING       | BRASS/GOLD                                 |  |  |  |  |  |
| COUPLING NUT MATERIAL/PLATING  | BRASS/NICKEL                               |  |  |  |  |  |
| RATED CURRENT [A]              | 7.0 A                                      |  |  |  |  |  |
| RATED VOLTAGE [V]              | 300 V                                      |  |  |  |  |  |
| CABLE JACKET/COLOR             | PVC/GREY                                   |  |  |  |  |  |
| CONDUCTOR INSULATION MATERIAL  | PE (DATA), PVC (POWER)                     |  |  |  |  |  |
| NUMBER OF CONDUCTORS [AWG]     | 2x16 AWG, 2x20 AWG, 20 AWG DRAIN           |  |  |  |  |  |
| SHIELDING                      | FOIL (PAIRS), ALUMPOLYESTER FOIL (OVERALL) |  |  |  |  |  |
| TEMPERATURE RATING             | -40°C to +80°C (-22°F to +176°F)           |  |  |  |  |  |
| PROTECTION CLASS               | MEETS NEMA 1,3,4,6P AND IEC IP67           |  |  |  |  |  |