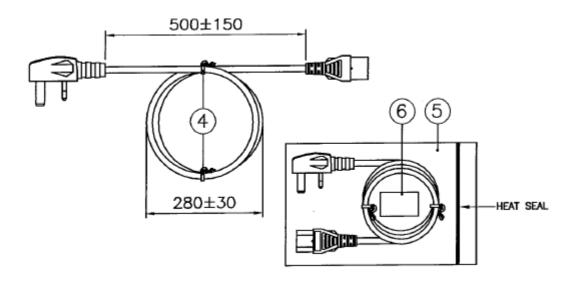

| S/N | Description         | Item Number | Qty. |
|-----|---------------------|-------------|------|
| 4   | 8" PE Tie black     | 6310062     | 2    |
| 5   | Bag PE 356X508x0.05 | 904036      | 1    |
| 6   | Printed Label       | VL-0538     | 1    |