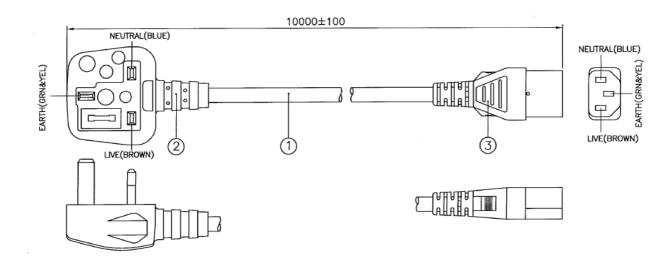

## Note:

- All dimensions in mm
- The cord shall comply with EN 50525-2-11
- The molded plug shall comply with BS 1363-1
- The molded connector shall comply with IEC 60320-1 or EN 60320-1

| S/N | Description                          | Item Number | Qty.    |
|-----|--------------------------------------|-------------|---------|
| 1   | H05W-F 3X1.00 black PVC lead free    | 1210365     | 1       |
| 2   | Molded plug MP5004 (10A 250V)        | MP5004-3    | 1       |
|     | IP60G NL7976B black                  | 4100115     | -       |
|     | Fuse 10A                             | 6210005     | 1<br>OR |
|     | Fuse 10A (cap with nickel plating)   | 6210013     |         |
| 3   | Molded Connector V1625 (10A<br>250V) | V1625       | 1       |