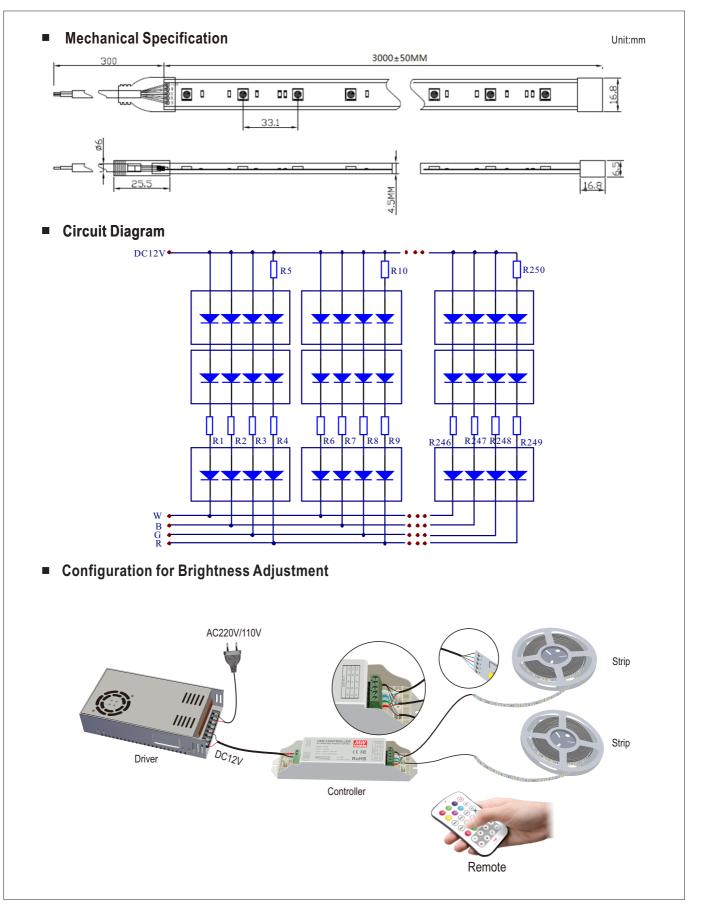

#### SPECIFICATION

| MODEL                                                    | IRL-RGBW-01                                      |
|----------------------------------------------------------|--------------------------------------------------|
| DIMENSION                                                | 3000×16.8×6.5mm (L*W*H)                          |
| COLOR                                                    | RGBW                                             |
| BEAMANGLE                                                | 120°                                             |
| LED PACKAGE                                              | 5050(four color)                                 |
| LED QUANTITY                                             | 30 LEDs/m                                        |
| LUMINOUS FLUX                                            | 415lm/m                                          |
| WAVELENGTH OR COLOR TEMPERATURE                          | R:620-630nm G:515-525nm B:460-470nm W:5500-6500K |
| RATED WORKING VOLTAGE                                    | DC12V                                            |
| RATED INPUT POWER                                        | 9.6W/m                                           |
| WORKING TEMPERATURE                                      | -20°C~ +45°C                                     |
| IP LEVEL                                                 | IP 65                                            |
| PACKING                                                  | 0.13Kg,36pcs/8.5Kg/44x40x26cm                    |
| NOTE : The luminous flux is allowed to float with + 10%. |                                                  |