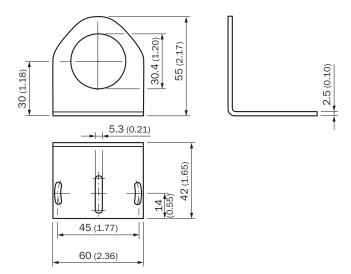

ed technical data

#### Technical specifications

Accessory group: Mounting brackets and mounting plates

| Accessory family | Mounting brackets            |
|------------------|------------------------------|
| Material         | Steel, zinc coated           |
| Items supplied   | Without mounting hardware    |
| Description      | Mounting bracket, M30 thread |

#### Classifications

| ECI@ss 5.0     | 27279202 |
|----------------|----------|
| ECI@ss 5.1.4   | 27279202 |
| ECI@ss 6.0     | 27279202 |
| ECI@ss 6.2     | 27279202 |
| ECI@ss 7.0     | 27279202 |
| ECI@ss 8.0     | 27279202 |
| ECI@ss 8.1     | 27279202 |
| ECI@ss 9.0     | 27273701 |
| ETIM 5.0       | EC002615 |
| ETIM 6.0       | EC002615 |
| UNSPSC 16.0901 | 32131023 |

## Dimensional drawing (Dimensions in mm (inch))



# SICK AT A GLANCE

SICK is one of the leading manufacturers of intelligent sensors and sensor solutions for industrial applications. A unique range of products and services creates the perfect basis for controlling processes securely and efficiently, protecting individuals from accidents and preventing damage to the environment.

We have extensive experience in a wide range of industries and understand their processes and requirements. With intelligent sensors, we can deliver exactly what our customers need. In application centers in Europe, Asia and North America, system solutions are tested and optimized in accordance with customer specifications. All this makes us a reliable supplier and development partner.

Comprehensive services complete our offering: SICK LifeTime Services provid