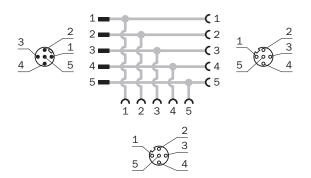

| 5-pin                                                                                                                                            |
| Description             | T-distributor for simultaneous connection to sender and receiver, splits the cable from the con-<br>trol cabinet between the sender and receiver |

#### Classifications

| ECI@ss 5.0     | 27279201 |
|----------------|----------|
| ECI@ss 5.1.4   | 27279201 |
| ECI@ss 6.0     | 27279201 |
| ECI@ss 6.2     | 27279201 |
| ECI@ss 7.0     | 27279201 |
| ECI@ss 8.0     | 27279201 |
| ECI@ss 8.1     | 27279201 |
| ECI@ss 9.0     | 27440108 |
| ETIM 5.0       | EC002585 |
| ETIM 6.0       | EC002585 |
| UNSPSC 16.0901 | 31163032 |

### Dimensional drawing (Dimensions in mm (inch))



#### **PIN** assignment



# SICK AT A GLANCE

SICK is one of the leading manufacturers of intelligent sensors and sensor solutions for industrial applications. A unique range of products and services creates the perfect basis for controlling processes securely and efficiently, protecting individuals from accidents and preventing damage to the environment.

We have extensive experience in a wide range of industries and understand their processes and requirements. With intelligent sensors, we can deliver exactly what our customers need. In application centers in Europe, Asia and North America, system solutions are tested and optimized in accordance with customer specifications. All this makes us a reliable supplier and development partner.

Comprehensive services complete our offering: SICK LifeTime Services provid