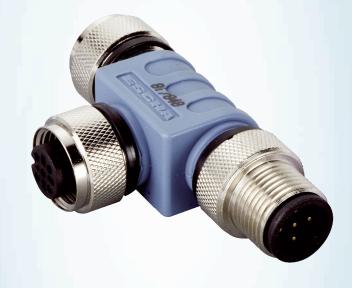

#### Detailed technical data

**Technical specifications** 

| Accessory family        | T-junctions                                                                                                                                      |
|-------------------------|--------------------------------------------------------------------------------------------------------------------------------------------------|
| Connection type head A  | Female connector, M12, 5-pin                                                                                                                     |
| Connection type head B  | Male connector, M12                                                                                                                              |
| Signal type             | CANopen                                                                                                                                          |
| Permitted cross-section | ≤ 0.25 mm²                                                                                                                                       |
| Note                    | 5-pin                                                                                                                                            |
| Description             | T-distributor for simultaneous connection to sender and receiver, splits the cable from the con-<br>trol cabinet between the sender and receiver |