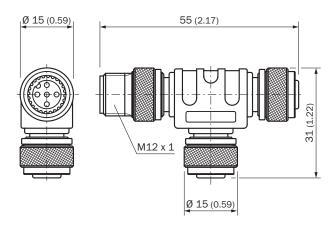

|
| Note                    | 5-pin                                                                                                                                            |
| Description             | T-distributor for simultaneous connection to sender and receiver, splits the cable from the con-<br>trol cabinet between the sender and receiver |

#### Classifications

| ECI@ss 5.0     | 27279201 |
|----------------|----------|
| ECI@ss 5.1.4   | 27279201 |
| ECI@ss 6.0     | 27279201 |
| ECI@ss 6.2     | 27279201 |
| ECI@ss 7.0     | 27279201 |
| ECI@ss 8.0     | 27279201 |
| ECI@ss 8.1     | 27279201 |
| ECI@ss 9.0     | 27440108 |
| ETIM 5.0       | EC002585 |
| ETIM 6.0       | EC002585 |
| UNSPSC 16.0901 | 31163032 |

### Dimensional drawing (Dimensions in mm (inch))



#### **PIN** assignment



# SICK AT A GLANCE

SICK is one of the leading manufacturers of intelligent sensors and sensor solutions for industrial applications. A unique range of products and services creates the perfect basis for controlling processes securely and efficiently, protecting individuals from accidents and preventing damage to the environment.

We have extensive experience in a wide range of industries and understand their processes and requirements. With intelligent sensors, we can deliver exactly what our customers need. In application centers in Europe, Asia and North America, system solutions are tested and optimized in accordance with customer specifications. All this makes us a reliable supplier and development partner.

Comprehensive services complete our offering: SI