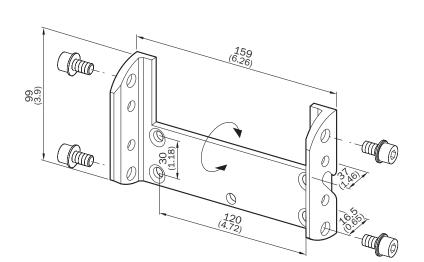

| Mounting bracket for direct mounting, from the rear, on wall or machine, not adjustable |

#### Classifications

| ECI@ss 5.0     | 27279202 |
|----------------|----------|
| ECI@ss 5.1.4   | 27279202 |
| ECI@ss 6.0     | 27279202 |
| ECI@ss 6.2     | 27279202 |
| ECI@ss 7.0     | 27279202 |
| ECI@ss 8.0     | 27279202 |
| ECI@ss 8.1     | 27279202 |
| ECI@ss 9.0     | 27273701 |
| ETIM 5.0       | EC002615 |
| ETIM 6.0       | EC002615 |
| UNSPSC 16.0901 | 32131023 |

## Dimensional drawing (Dimensions in mm (inch))





## SICK AT A GLANCE

SICK is one of the leading manufacturers of intelligent sensors and sensor solutions for industrial applications. A unique range of products and services creates the perfect basis for controlling processes securely and efficiently, protecting individuals from accidents and preventing damage to the environment.

We have extensive experience in a wide range of industries and understand their processes and requirements. With intelligent sensors, we can deliver exactly what our customers need. In application centers in Europe, Asia and North America, system solutions are tested and optimized in accordance with customer specifications. All this makes us a reliable supplier and development partner.

Comprehensive services complete our offering: SICK LifeTime Services pro