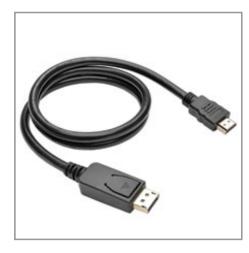

# DisplayPort 1.2 to HDMI Adapter Cable, DP with Latches to HDMI (M/M), UHD 4K x 2K/1080p, 3 ft.

### Description

The <u>P582-003</u>-V2 DisplayPort 1.2 to HDMI Adapter Cabler connects a DisplayPort computer to the HDMI port on a monitor, projector or television. With a latching DisplayPort male connector on one end and an HDMI male connector on the other, this cable requires no separate adapter. It lets you use your existing HDMI display instead of buying a new DisplayPort monitor.

Gold-plated connectors and contacts ensure excellent conductivity. The Displayport plug latches to the port to provide a secure connection. Integral strain relief ensures the cable and molded connectors last a long time.