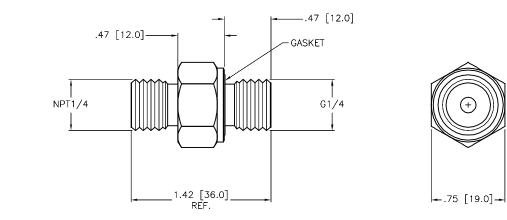

## SOURCE DRAWING - FOR REFERENCE ONLY

|   |         | RELATED DOCUMENTS<br>1.<br>2.<br>3.<br>4. | 3RD ANGLE<br>PROJECTION                            | THIS DRAWING IS<br>CONFIDENTIAL AND THE<br>PROPERTY OF TURCK<br>INC. USE OF THIS<br>DOCUMENT WITHOUT<br>WRITTEN PERMISSION IS<br>PROHIBITED. | High Technology              | MINNEAPOL<br>1-800-<br>(763)<br>(763)<br>(763) | 3000 CAMPUS DRIVE<br>MINNEAPOLIS, MN 55441<br>1–800–544–7769<br>(763) 553–7300<br>(763) 553–0708 fax<br>turck.com |       |          |
|---|---------|-------------------------------------------|----------------------------------------------------|----------------------------------------------------------------------------------------------------------------------------------------------|------------------------------|------------------------------------------------|-------------------------------------------------------------------------------------------------------------------|-------|----------|
|   |         | MATERIAL<br>316 STAINLESS STEEL           | ALL DIMENSIONS<br>DISPLAYED ON THIS                | DRFT KMY<br>APVD N.J.                                                                                                                        | DATE 07/30/14<br>SCALE 1=1.0 | DESCRIPTION<br>PCV-N1/4A4                      |                                                                                                                   |       |          |
|   |         | FINISH                                    | DRAWING ARE FOR<br>REFERENCE ONLY<br>CONTACT TURCK |                                                                                                                                              | LIMETER ]                    | IDENTIFICATION NO.                             | A9867                                                                                                             |       | rev<br>A |
| 4 | ECO NO. |                                           | FOR MORE<br>INFORMATION                            | DO NOT SCALE THIS DRAWING                                                                                                                    |                              | FILE: A9867                                    |                                                                                                                   | SHEET | 1 OF 1   |