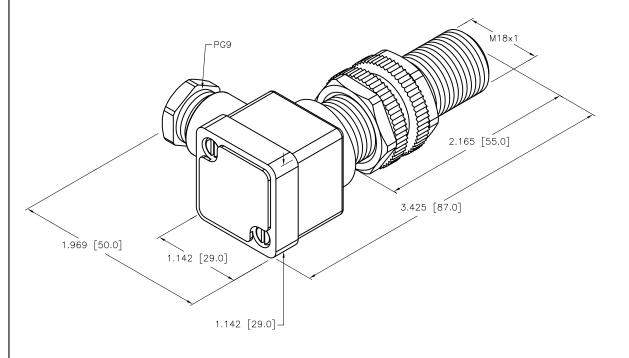

| SPECIFICATIONS                    |                                  |
|-----------------------------------|----------------------------------|
| RATED OPERATING DISTANCE          | 10mm [.394]                      |
| MOUNTING MODE                     | NON-FLUSH                        |
| TEMPERATURE DRIFT                 | ≤ ± 10%                          |
| HYSTERSIS                         | 3-15%                            |
| MIN. REPEAT ACCURACY              | ≤ 2%                             |
| OPERATING TEMPERATURE             | -25°C to +70°C (-13°F to +158°F) |
| OPERATING VOLTAGE                 | 20-250 VAC/10-300 VDC            |
| CONTINUOUS LOAD CURRENT           | ≤ 400 mA AC/≤ 300 mA DC          |
| FREQUENCY                         | 50-60 Hz                         |
| RESIDUAL CURRENT                  | ≤ 1.7 mA                         |
| RATED INSULATION VOLTAGE          | ≤ 1.5 kV                         |
| SMALLEST OPERATING CURRENT        | ≥ 3.0 mA                         |
| SURGE CURRENT                     | ≤ 8 A (≤ 10 ms/5 Hz)             |
| MAX. VOLTAGE DROP                 | ≤ 6.0 V                          |
| OUTPUT FUNCTION                   | NORMALLY OPEN, 2-WIRE            |
| SWITCHING FREQUENCY               | ≤ 0.02 kHz                       |
| HOUSING MATERIAL                  | PLASTIC, PA                      |
| TERMINAL CHAMBER COVER MATERIAL   | PLASTIC, ULTEM                   |
| TERMINAL CHAMBER HOUSING MATERIAL | PLASTIC, PA12-GF20               |
| ACTIVE FACE MATERIAL              | PLASTIC, PA                      |
| CONNECTION                        | TERMINAL CHAMBER                 |
| VIBRATION RESISTANCE              | 55 Hz (IN ALL 3 PLANES)          |
| SHOCK RESISTANCE                  | 30 g, 11 ms                      |
| PROTECTION DEGREE                 | IP67                             |
| SWITCHING STATUS INDICATION       | LED; RED                         |