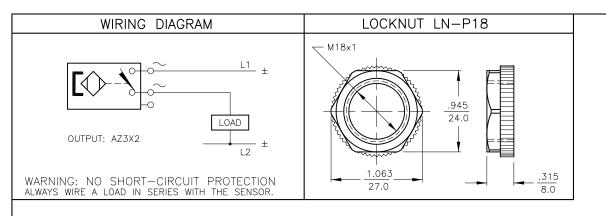

| SPECIFICATIONS                    |                                  |
|-----------------------------------|----------------------------------|
| RATED OPERATING DISTANCE          | 10mm [.394]                      |
| MOUNTING MODE                     | NON-FLUSH                        |
| TEMPERATURE DRIFT                 | ≤ ± 10%                          |
| HYSTERSIS                         | 3-15%                            |
| MIN. REPEAT ACCURACY              | ≤ 2%                             |
| OPERATING TEMPERATURE             | -25°C to +70°C (-13°F to +158°F) |
| OPERATING VOLTAGE                 | 20-250 VAC/10-300 VDC            |
| CONTINUOUS LOAD CURRENT           | ≤ 400 mA AC/≤ 300 mA DC          |
| FREQUENCY                         | 50-60 Hz                         |
| RESIDUAL CURRENT                  | ≤ 1.7 mA                         |
| RATED INSULATION VOLTAGE          | ≤ 1.5 kV                         |
| SMALLEST OPERATING CURRENT        | ≥ 3.0 mA                         |
| SURGE CURRENT                     | ≤ 8 A (≤ 10 ms/5 Hz)             |
| MAX. VOLTAGE DROP                 | ≤ 6.0 V                          |
| OUTPUT FUNCTION                   | NORMALLY OPEN, 2-WIRE            |
| SWITCHING FREQUENCY               | ≤ 0.02 kHz                       |
| HOUSING MATERIAL                  | PLASTIC, PA                      |
| TERMINAL CHAMBER COVER MATERIAL   | PLASTIC, ULTEM                   |
| TERMINAL CHAMBER HOUSING MATERIAL | PLASTIC, PA12-GF20               |
| ACTIVE FACE MATERIAL              | PLASTIC, PA                      |
| CONNECTION                        | TERMINAL CHAMBER                 |
| VIBRATION RESISTANCE              | 55 Hz (IN ALL 3 PLANES)          |
| SHOCK RESISTANCE                  | 30 g, 11 ms                      |
| PROTECTION DEGREE                 | IP67                             |
| SWITCHING STATUS INDICATION       | LED; RED                         |