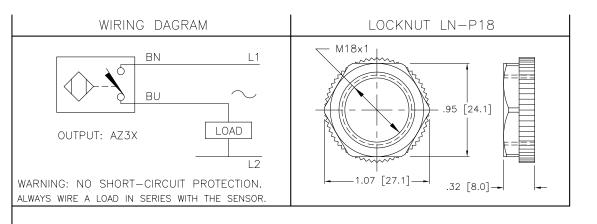

| SPECIFIC                          | CATIONS                          |  |  |  |  |  |
|-----------------------------------|----------------------------------|--|--|--|--|--|
| RATED OPERATING DISTANCE          | 8mm = .315" (NOMINAL)            |  |  |  |  |  |
| MOUNTING MODE                     | NON-FLUSH  ≤ 2%  ≤ ± 10%         |  |  |  |  |  |
| REPEATABILITY                     |                                  |  |  |  |  |  |
| TEMPERATURE DRIFT                 |                                  |  |  |  |  |  |
| HYSTERESIS                        | 3-15%                            |  |  |  |  |  |
| AMBIENT TEMPERATURE               | -25°C to +70°C (-13°F to +158°F) |  |  |  |  |  |
| OPERATING VOLTAGE (VAC/VDC)       | 20-250 VAC/10-300 VDC            |  |  |  |  |  |
| RATED OPERATIONAL CURRENT (AC/DC) | ≤ 400 mA/ ≤ 300 mA               |  |  |  |  |  |
| MAINS FREQUENCY                   | 50-60 Hz                         |  |  |  |  |  |
| RESIDUAL CURRENT                  | ≤ 1.7 mA                         |  |  |  |  |  |
| RATED INSULATION VOLTAGE          | ≤ 1.5 kV                         |  |  |  |  |  |
| SURGE CURRENT                     | ≤ 8.0 A (≤ 10 ms MAX. 5 Hz)      |  |  |  |  |  |
| MAX. VOLTAGE DROP                 | ≤ 6.0 V                          |  |  |  |  |  |
| OUTPUT FUNCTION                   | 2-WIRE, NORMALLY OPEN            |  |  |  |  |  |
| SMALLEST OPERATING CURRENT        | ≥ 3.0 mA                         |  |  |  |  |  |
| SWITCHING FREQUENCY               | ≤ 0.02 kHz                       |  |  |  |  |  |
| HOUSING MATERAL                   | PLASTIC, PA12-GF20               |  |  |  |  |  |
| ACTIVE FACE MATERIAL              | PLASTIC, PA12-GF20               |  |  |  |  |  |
| END CAP MATERIAL                  | PLASTIC, EPTR                    |  |  |  |  |  |
| CABLE                             | ø5.2, PVC                        |  |  |  |  |  |
| VIBRATION RESISTANCE              | 55 Hz (IN ALL 3 PLANES)          |  |  |  |  |  |
| SHOCK RESISTANCE                  | 30 g, 11 ms                      |  |  |  |  |  |
| PROTECTION DEGREE                 | IP67                             |  |  |  |  |  |
| SWITCHING STATUS INDICATION       | LED; YELLOW                      |  |  |  |  |  |