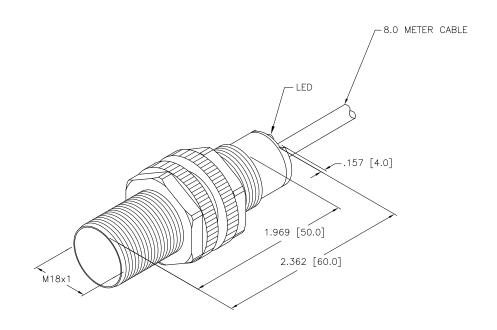

| SPECIFIC                          | CATIONS                          |  |  |  |  |  |
|-----------------------------------|----------------------------------|--|--|--|--|--|
| RATED OPERATING DISTANCE          | 8mm = .315" (NOMINAL)            |  |  |  |  |  |
| MOUNTING MODE                     | NON-FLUSH  ≤ 2%  ≤ ± 10%         |  |  |  |  |  |
| REPEATABILITY                     |                                  |  |  |  |  |  |
| TEMPERATURE DRIFT                 |                                  |  |  |  |  |  |
| HYSTERESIS                        | 3-15%                            |  |  |  |  |  |
| AMBIENT TEMPERATURE               | -25°C to +70°C (-13°F to +158°F) |  |  |  |  |  |
| OPERATING VOLTAGE (VAC/VDC)       | 20-250 VAC/10-300 VDC            |  |  |  |  |  |
| RATED OPERATIONAL CURRENT (AC/DC) | ≤ 400 mA/ ≤ 300 mA               |  |  |  |  |  |
| MAINS FREQUENCY                   | 50-60 Hz                         |  |  |  |  |  |
| RESIDUAL CURRENT                  | ≤ 1.7 mA                         |  |  |  |  |  |
| RATED INSULATION VOLTAGE          | ≤ 1.5 kV                         |  |  |  |  |  |
| SURGE CURRENT                     | ≤ 8.0 A (≤ 10 ms MAX. 5 Hz)      |  |  |  |  |  |
| MAX. VOLTAGE DROP                 | ≤ 6.0 V                          |  |  |  |  |  |
| OUTPUT FUNCTION                   | 2-WIRE, NORMALLY OPEN            |  |  |  |  |  |
| SMALLEST OPERATING CURRENT        | ≥ 3.0 mA                         |  |  |  |  |  |
| SWITCHING FREQUENCY               | ≤ 0.02 kHz                       |  |  |  |  |  |
| HOUSING MATERAL                   | PLASTIC, PA12-GF20               |  |  |  |  |  |
| ACTIVE FACE MATERIAL              | PLASTIC, PA12-GF20               |  |  |  |  |  |
| END CAP MATERIAL                  | PLASTIC, EPTR                    |  |  |  |  |  |
| CABLE                             | ø5.2, PVC                        |  |  |  |  |  |
| VIBRATION RESISTANCE              | 55 Hz (IN ALL 3 PLANES)          |  |  |  |  |  |
| SHOCK RESISTANCE                  | 30 g, 11 ms                      |  |  |  |  |  |
| PROTECTION DEGREE                 | IP67                             |  |  |  |  |  |
| SWITCHING STATUS INDICATION       | LED; YELLOW                      |  |  |  |  |  |