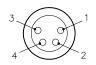

## MALE END VIEW

1 = BROWN 2 = WHITE 3 = BLUE 4 = BLACK

| SPECIFI                       | CATIONS                            |  |  |  |  |
|-------------------------------|------------------------------------|--|--|--|--|
| CONTACT CARRIER MATERIAL      | NYLON OR TPU                       |  |  |  |  |
| CONTACT MATERIAL/PLATING      | BRASS/GOLD                         |  |  |  |  |
| HOUSING MATERIAL/FINISH       | STAINLESS STEEL/PASSIVATED         |  |  |  |  |
| O-RING MATERIAL               | NBR                                |  |  |  |  |
| RATED CURRENT [A]             | 4.0 A                              |  |  |  |  |
| RATED VOLTAGE [V]             | 125 VAC/DC                         |  |  |  |  |
| CONDUCTOR INSULATION MATERIAL | PVC                                |  |  |  |  |
| NUMBER OF CONDUCTORS [AWG]    | 4x24 AWG                           |  |  |  |  |
| TEMPERATURE RANGE             | -40°C to +105°C (-40°F to +1221°F) |  |  |  |  |
| PROTECTION CLASS              | MEETS NEMA 1,3,4,6P AND IEC IP67   |  |  |  |  |