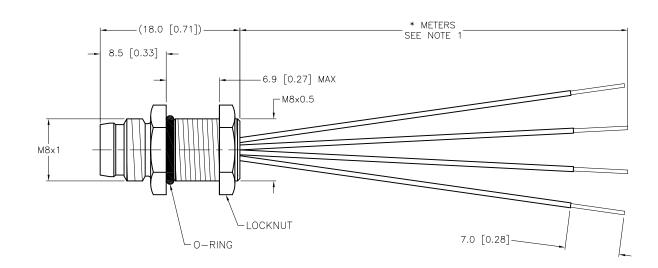

| CABLE LENGTH | TOLERANCE                                                                                |  |  |  |  |
|--------------|------------------------------------------------------------------------------------------|--|--|--|--|
| ALL LENGTHS  | + 4% (OR 50mm) OF LENGTH<br>- 0% (OR 0mm) OF LENGTH<br>WHICHEVER IS GREATER<br>TOLERANCE |  |  |  |  |
| STRIP LENGTH |                                                                                          |  |  |  |  |
| 0-7mm        | ±0.5mm                                                                                   |  |  |  |  |
| 8-29mm       | ±1.0mm                                                                                   |  |  |  |  |
| 30-49mm      | ±2.0mm                                                                                   |  |  |  |  |
| 50-69mm      | ±3.0mm                                                                                   |  |  |  |  |
| 70-100mm     | ±4.0mm                                                                                   |  |  |  |  |
| OVER 100mm   | ±5.0mm                                                                                   |  |  |  |  |

## ....

1. "\*" INDICATES LEAD LENGTH IN METERS. CONTACT TURCK TO ORDER SPECIFIC LENGTHS.

| Е   | UPDATE NUMBER | OF | CONDUCTORS | AND | TEMP. | SPEC. | RDS | 05/08/12 | 38820   |
|-----|---------------|----|------------|-----|-------|-------|-----|----------|---------|
| REV | DESCRIPTION   |    |            |     |       |       | BY  | DATE     | ECO NO. |