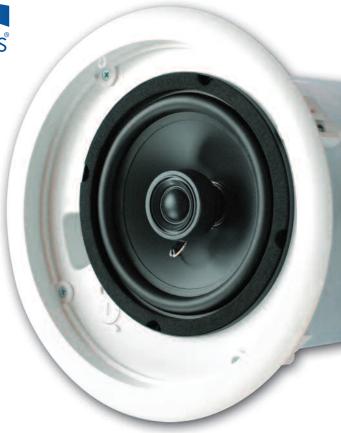

## **SP6NXCTUL**

Speco Technologies' Nexus Contractor Speakers Commercial Line utilizes premium quality components to provide a network of sound and paging for even the most demanding commercial environments. The high-end NXC Series features heavy-duty, industrial metal back cans that provide component protection and safety while enhancing the speakers' full-range bass sound. Removable "Quick-Snap" connection terminals provide easy access and optimal angles for connecting speaker wire. A wattage selector dial simplifies transformer settings. Mounted security loops allow for a support cable run and ceiling support brackets are included. Most importantly, these speakers have met or exceeded the strict UL 1480 requirements for fire safety.

## Specifications\_

- 6.5" Polypropylene Woofer w/Rubber Surround
- ¾" Silk Dome Tweeter
- Frequency Response: 60Hz to 20kHz
- Sensitivity: 87db 1w/1m
- · Impedance: 8 Ohms

- Max power handling: 80W
- Transformer settings: 30W, 15W, 7.5W, 3.7W & 1.9W
- Dimensions: 10.25" Diameter x 7.75" Depth
- Cut Out Dimensions: 8.75"
- UL 1480 Rated