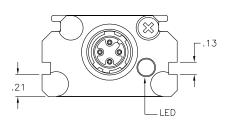

## SOURCE DRAWING - FOR REFERENCE ONLY

## NOTES:

- 1. "\*" INDICATES STROKE LENGTH IN INCHES. CONTACT TURCK TO ORDER SPECIFIC STROKE LENGTHS.
- 2. OVERALL LENGTH IS EQUAL TO NULL + STROKE + DEAD ZONE.

| С   | UPDATE DRAWING TO BETTER CALL OUT STROKE LENGTH | RDS | 07/28/05 | 13520   |
|-----|-------------------------------------------------|-----|----------|---------|
| REV | DESCRIPTION                                     | BY  | DATE     | ECO NO. |

## 3RD ANGLE PROJECTION THIS DRAWING IS PROPERTY OF TURCK INC. USE OF THIS DOCUMENT WITHOUT WRITTEN PERMISSION IS PROHIBITED. MATERIAL CBM ALL DIMENSIONS DISPLAYED ON THIS DRAWING ARE FOR REFERENCE ONLY FINISH CONTACT TURCK FOR MORE INFORMATION

RELATED DOCUMENTS

2.

3.

## TURCK INC

High Technology Sensors and Automation Controls