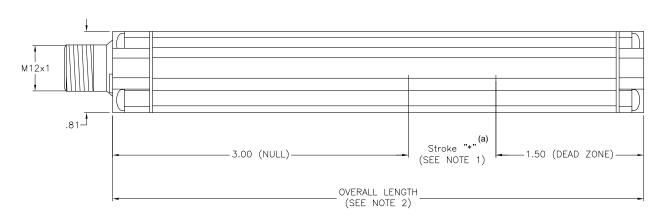

## NOTES:

- 1. "\*" INDICATES STROKE LENGTH IN INCHES. CONTACT TURCK TO ORDER SPECIFIC STROKE LENGTHS.
- 2. OVERALL LENGTH IS EQUAL TO NULL + STROKE + DEAD ZONE.

| С   | UPDATE DRAWING TO BETTER CALL OUT STROKE LENGTH | RDS | 07/28/05 | 13520   |
|-----|-------------------------------------------------|-----|----------|---------|
| REV | DESCRIPTION                                     | BY  | DATE     | ECO NO. |