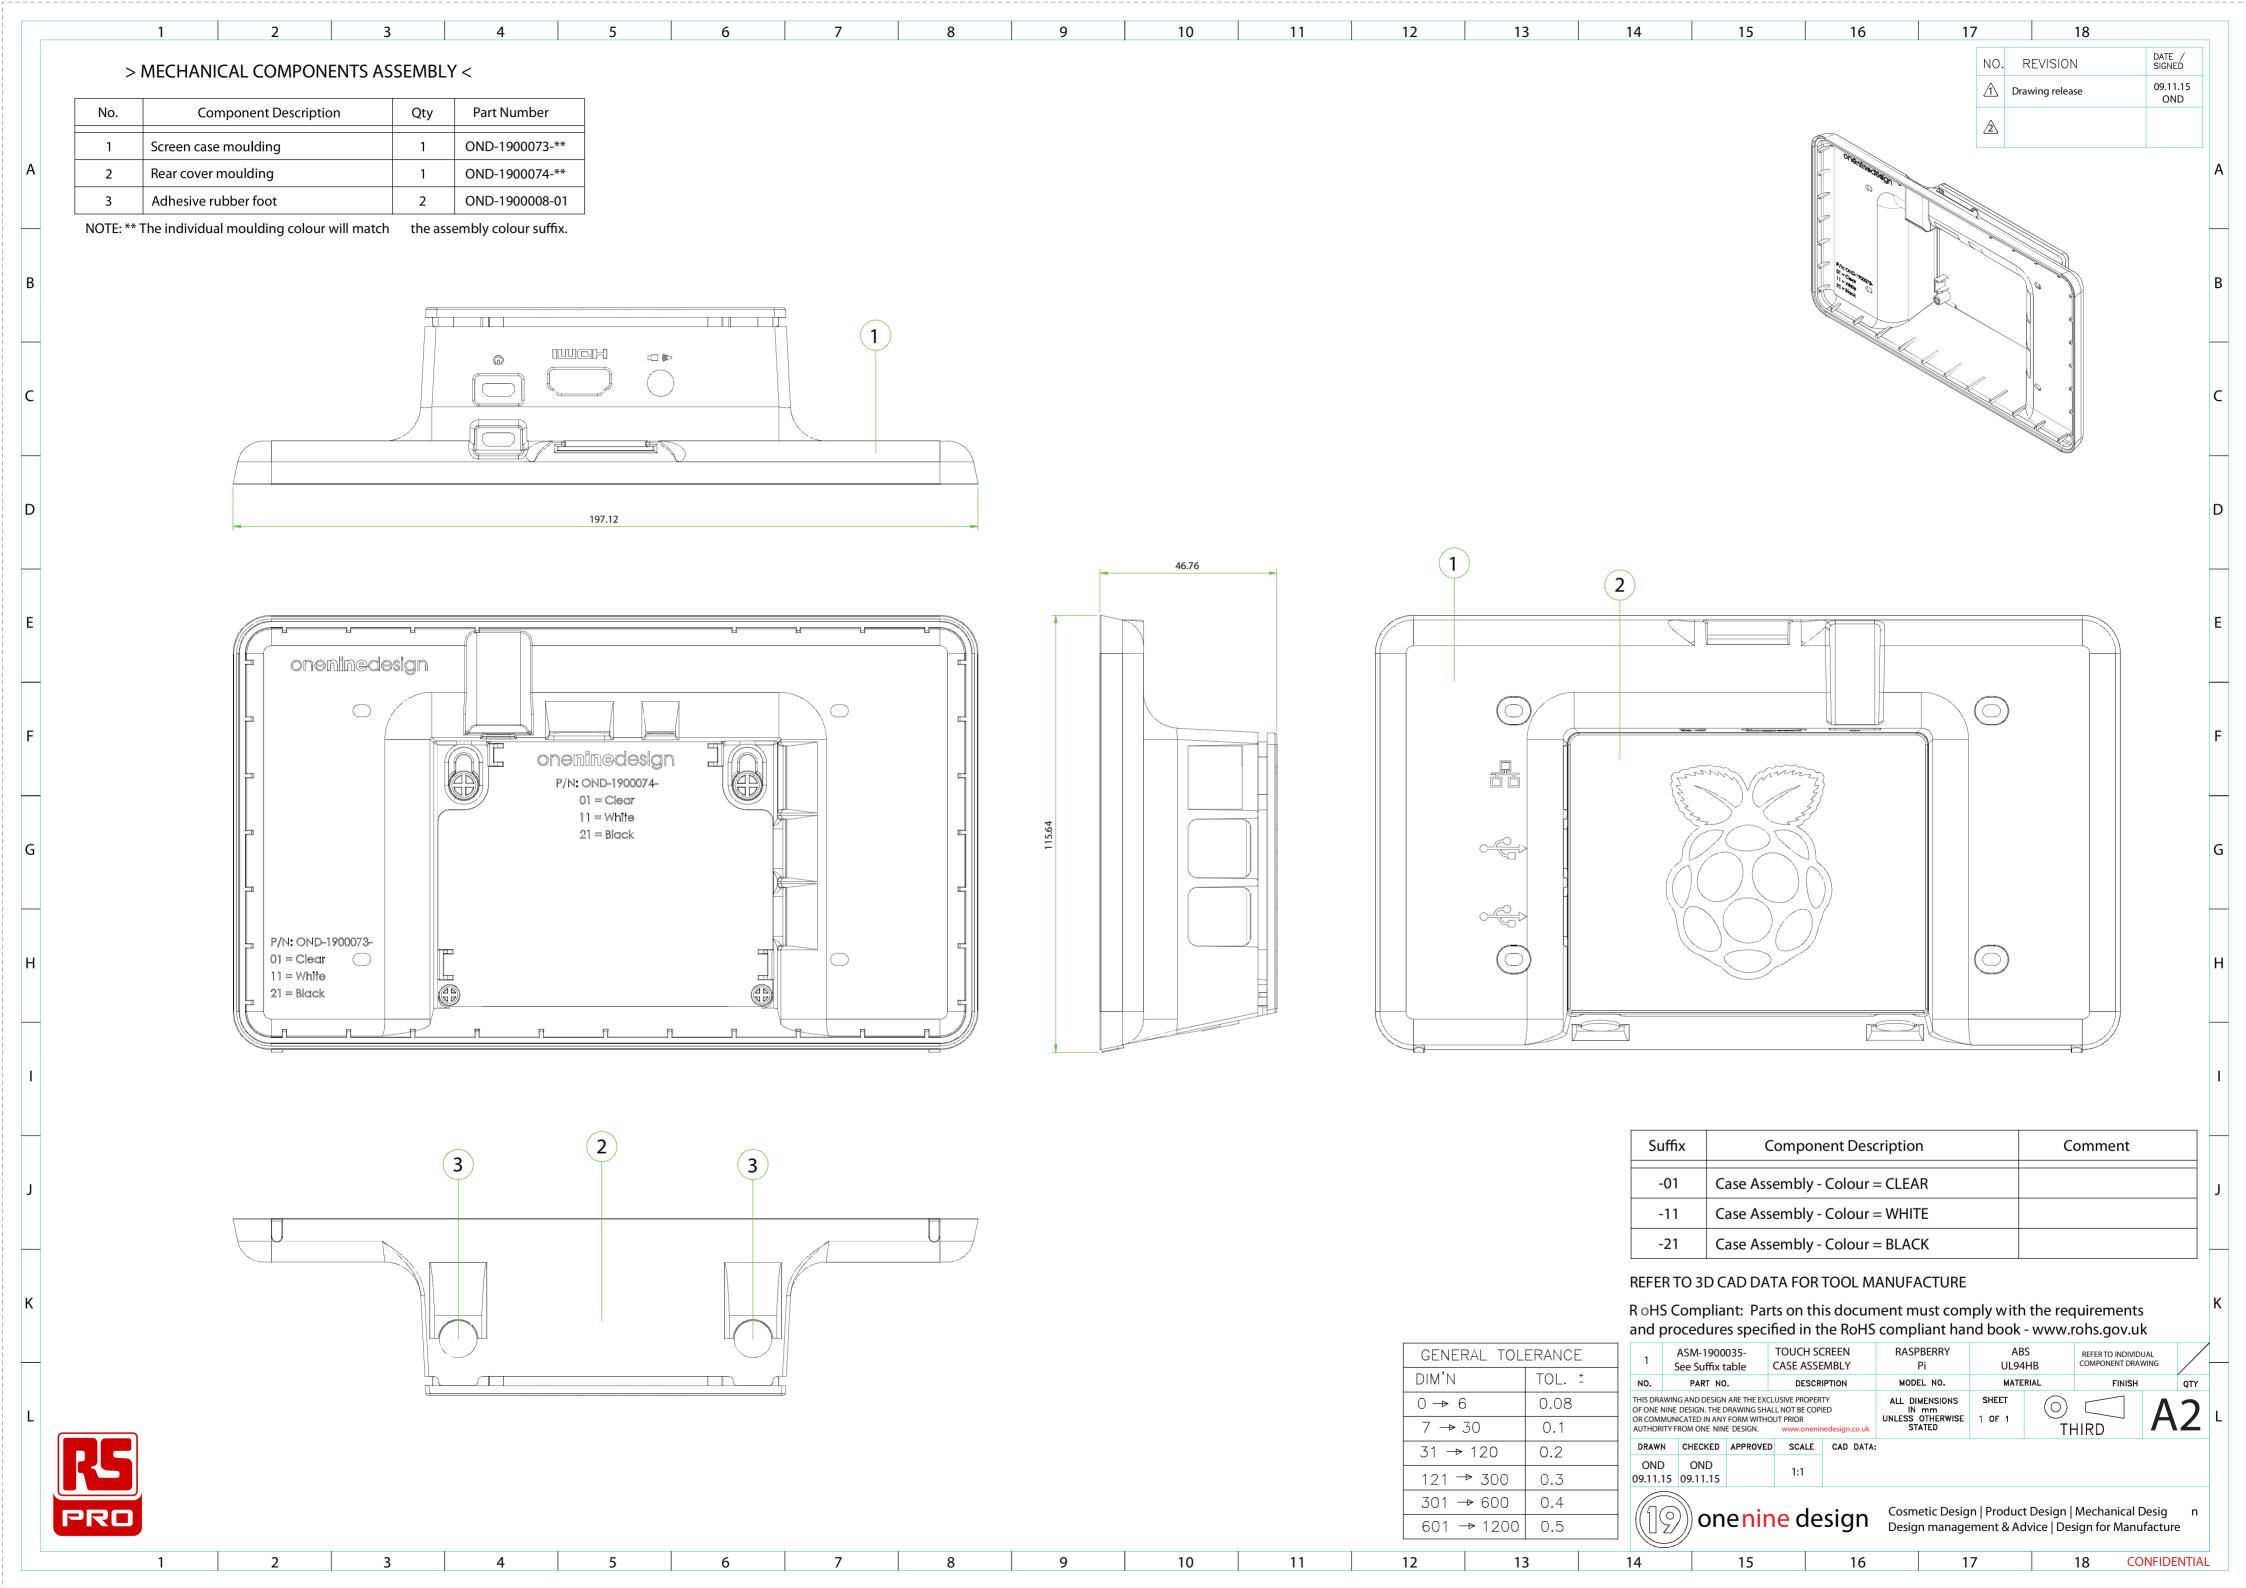

# **Specifications:**

| Body Material       | ABS                                                                                      |
|---------------------|------------------------------------------------------------------------------------------|
| Colour              | White                                                                                    |
| Cut-Out Type        | Camera, HDMI                                                                             |
| External Dimensions | 197.12 x 115.64 x 46.76 mm                                                               |
| For Use With        | Raspberry Pi 2 B, Raspberry Pi 3 B,<br>Raspberry Pi B+, Raspberry Pi LCD<br>Touch Screen |
| Flammability Rating | UL 94 HB                                                                                 |
|                     |                                                                                          |

## Raspberry Pi 3 Touchscreen Case Assembly