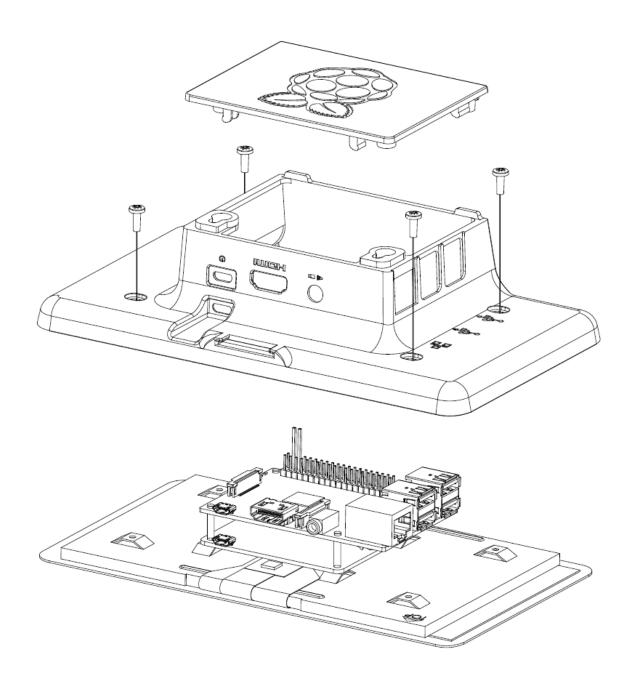

#### **Features and Benefits**

- Renders the touch screen and Pi board portable
- Cut-outs for all connections
- Camera board connector slot
- Wall mount features
- Four screw fixings supplied for attachment to the touch screen
- Easy clip rear cover to protect/access all internal connectors

## Raspberry Pi 3 Touchscreen Case Assembly