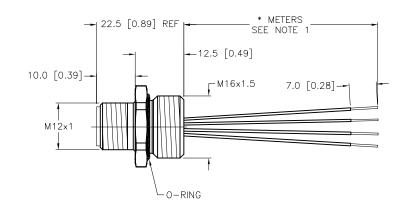

## NOTES:

1. "\*" INDICATES LEAD LENGTH IN METERS. CONTACT TURCK TO ORDER SPECIFIC LENGTHS.

| Ε   | UPDATED HOUSING MATERIAL | ER | 06/22/21 | 76839   |
|-----|--------------------------|----|----------|---------|
| REV | DESCRIPTION              | BY | DATE     | ECO NO. |

| CABLE LENGTH                 | TOLERANCE *                                                                 |  |  |  |  |
|------------------------------|-----------------------------------------------------------------------------|--|--|--|--|
| ALL LENGTHS                  | + 4% (OR 50mm) OF LENGTH<br>- 0% (OR 0mm) OF LENGTH<br>WHICHEVER IS GREATER |  |  |  |  |
| STRIP LENGTH                 | TOLERANCE*                                                                  |  |  |  |  |
| 0-7mm                        | ±0.5mm                                                                      |  |  |  |  |
| 8-29mm                       | ±1.0mm                                                                      |  |  |  |  |
| 30-49mm                      | ±2.0mm                                                                      |  |  |  |  |
| 50-69mm                      | ±3.0mm                                                                      |  |  |  |  |
| 70-100mm                     | ±4.0mm                                                                      |  |  |  |  |
| OVER 100mm                   | ±5.0mm                                                                      |  |  |  |  |
| * UNLESS OTHERWISE SPECIFIED |                                                                             |  |  |  |  |