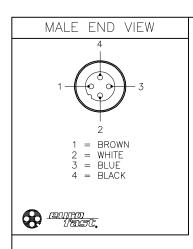

| ODEOUELOATIONO                |                                   |  |  |  |  |  |
|-------------------------------|-----------------------------------|--|--|--|--|--|
| SPECIFICATIONS                |                                   |  |  |  |  |  |
| CONTACT CARRIER MATERIAL      | NYLON OR TPU                      |  |  |  |  |  |
| CONTACT MATERIAL/PLATING      | BRASS/GOLD                        |  |  |  |  |  |
| HOUSING MATERIAL/FINISH       | STAINLESS STEEL/PASSIVATED        |  |  |  |  |  |
| O-RING MATERIAL               | EPDM                              |  |  |  |  |  |
| RATED CURRENT [A]             | 4.0 A                             |  |  |  |  |  |
| RATED VOLTAGE [V]             | 250 V                             |  |  |  |  |  |
| CONDUCTOR INSULATION MATERIAL | PVC                               |  |  |  |  |  |
| NUMBER OF CONDUCTORS [AWG]    | 4×22 AWG                          |  |  |  |  |  |
| TEMPERATURE RANGE             | -40°C to +105°C (-40°F to +221°F) |  |  |  |  |  |
| PROTECTION CLASS              | MEETS NEMA 1,3,4,6P AND IEC IP68  |  |  |  |  |  |