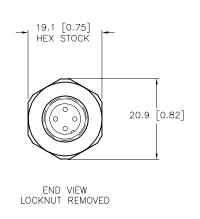

| ODEOUELOATIONO                |                                   |  |  |  |  |  |
|-------------------------------|-----------------------------------|--|--|--|--|--|
| SPECIFICATIONS                |                                   |  |  |  |  |  |
| CONTACT CARRIER MATERIAL      | NYLON OR TPU                      |  |  |  |  |  |
| CONTACT MATERIAL/PLATING      | BRASS/GOLD                        |  |  |  |  |  |
| HOUSING MATERIAL/FINISH       | STAINLESS STEEL/PASSIVATED        |  |  |  |  |  |
| O-RING MATERIAL               | EPDM                              |  |  |  |  |  |
| RATED CURRENT [A]             | 4.0 A                             |  |  |  |  |  |
| RATED VOLTAGE [V]             | 250 V                             |  |  |  |  |  |
| CONDUCTOR INSULATION MATERIAL | PVC                               |  |  |  |  |  |
| NUMBER OF CONDUCTORS [AWG]    | 4×22 AWG                          |  |  |  |  |  |
| TEMPERATURE RANGE             | -40°C to +105°C (-40°F to +221°F) |  |  |  |  |  |
| PROTECTION CLASS              | MEETS NEMA 1,3,4,6P AND IEC IP68  |  |  |  |  |  |