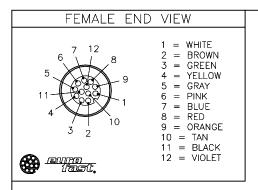

## NOTES:

REV DESCRIPTION

E ADD RECEPTACLE ENDVIEW PER ECO

- "\*" INDICATES LEAD LENGTH IN METERS. CONTACT TURCK TO ORDER SPECIFIC LENGTHS.
- 2. "/S618" DESIGNATES FOIL SHIELD AND DRAIN WIRE, DRAIN NOT CONNECTED.