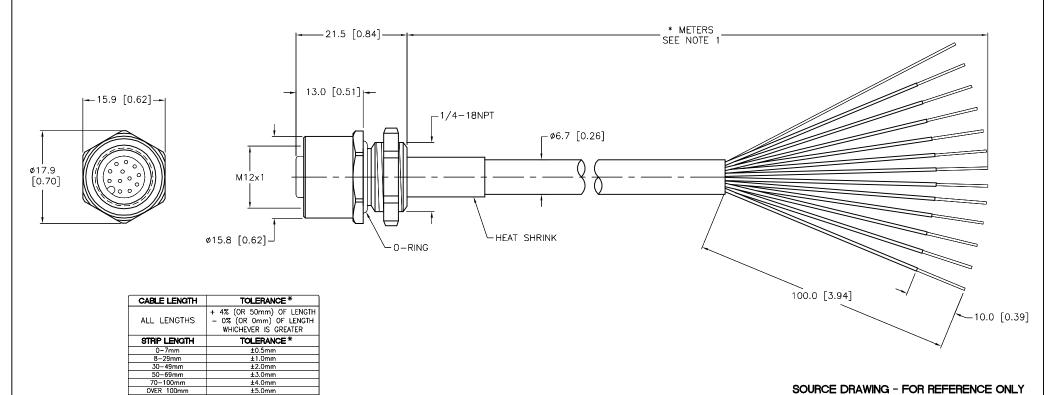

| SPECIFICATIONS                    |                                   |  |  |  |  |  |  |  |  |
|-----------------------------------|-----------------------------------|--|--|--|--|--|--|--|--|
| CONTACT CARRIER MATERIAL          | NYLON OR TPU                      |  |  |  |  |  |  |  |  |
| CONTACT MATERIAL/PLATING          | BRASS/GOLD                        |  |  |  |  |  |  |  |  |
| HOUSING MATERIAL/FINISH           | STAINLESS STEEL/PASSIVATED        |  |  |  |  |  |  |  |  |
| O-RING MATERIAL                   | NITRILE                           |  |  |  |  |  |  |  |  |
| RATED CURRENT [A]                 | 2.0 A                             |  |  |  |  |  |  |  |  |
| RATED VOLTAGE [V]                 | 60 VAC/75 VDC                     |  |  |  |  |  |  |  |  |
| OUTER CABLE JACKET MATERIAL/COLOR | PVC/BLACK                         |  |  |  |  |  |  |  |  |
| CONDUCTOR INSULATION MATERIAL     | PVC                               |  |  |  |  |  |  |  |  |
| NUMBER OF CONDUCTORS [AWG]        | 12x24 AWG                         |  |  |  |  |  |  |  |  |
| DRAIN/SHIELD                      | 26 AWG DRAIN/ALUMINUM FOIL SHIELD |  |  |  |  |  |  |  |  |
| TEMPERATURE RATING                | -40°C to +105°C (-40°F to +221°F) |  |  |  |  |  |  |  |  |
| PROTECTION CLASS                  | MEETS NEMA 1,3,4,6P AND IEC IP68  |  |  |  |  |  |  |  |  |

## NOTES:

REV DESCRIPTION

E ADD RECEPTACLE ENDVIEW PER ECO

- "\*" INDICATES LEAD LENGTH IN METERS. CONTACT TURCK TO ORDER SPECIFIC LENGTHS.
- 2. "/S618" DESIGNATES FOIL SHIELD AND DRAIN WIRE, DRAIN NOT CONNECTED.

\* UNLESS OTHERWISE SPECIFIED

| TO ORDER         |          |          | 1.<br>2.<br>3.<br>4. | DOCUMENTS                                                      | 3RD ANGLE PROJECTION                     | THIS DRAWING IS  CONFIDENTIAL AND THE PROPERTY OF TURCK INC. USE OF THIS DOCUMENT WITHOUT WRITTEN PERMISSION IS PROHIBITED. |                |                     |              |           | 3000 CAMPUS DRIVE<br>MINNEAPOLIS, MN 55441<br>1-800-544-7769<br>(763) 553-7300<br>(763) 553-0708 fax<br>turck.com |       |        |
|------------------|----------|----------|----------------------|----------------------------------------------------------------|------------------------------------------|-----------------------------------------------------------------------------------------------------------------------------|----------------|---------------------|--------------|-----------|-------------------------------------------------------------------------------------------------------------------|-------|--------|
| N NOT CONNECTED. |          | MATERIAL |                      |                                                                | DRFT                                     | DJW                                                                                                                         | DATE 05/03/07  | DESCRIPTION         | EIZ\/ 10 */1 | 19 25 /08 | : 1 Q                                                                                                             |       |        |
|                  |          | SEE      | SEE SPECIFICATIONS   | ALL DIMENSIONS<br>DISPLAYED ON THIS                            | APVD                                     |                                                                                                                             | SCALE 1=.8     | FKV 12-*/18.25/S618 |              |           | )10                                                                                                               |       |        |
|                  |          |          |                      | DRAWING ARE FOR<br>REFERENCE ONLY<br>CONTACT TURCK<br>FOR MORF | UNIT OF MEASUREMENT  MILLIMETER [ INCH ] |                                                                                                                             | ASUREMENT      |                     |              |           |                                                                                                                   | 25.4  |        |
|                  |          | FINISH   |                      |                                                                |                                          |                                                                                                                             | IDENTIFICATION | N NO.               |              |           | REV                                                                                                               |       |        |
|                  |          |          |                      |                                                                |                                          |                                                                                                                             |                |                     |              |           | FI                                                                                                                |       |        |
| TV               | 01/21/16 | 53190    | SEE                  | SPECIFICATIONS                                                 | INFORMATION                              |                                                                                                                             |                |                     |              |           |                                                                                                                   |       | _      |
| BY               | DATE     | ECO NO.  |                      |                                                                |                                          |                                                                                                                             | OO NOT SCALE   | THIS DRAWING        | FILE: 77701  | 6917      |                                                                                                                   | SHEET | 1 OF 1 |