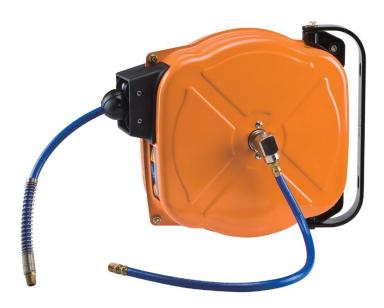

# **Hose Reel**

With male fixed fitting (PT)

#### **PRODUCT FEATURES**

- Heavy duty reinforced steel construction with powder paint coating.
- Automatic hose reel. Ratchet or free-running operation.
- Spring protector protects hose against damage when pulled and/or stretched.
- Supplied with wall/ceiling mounted bracket.
- Steel housing: powder painted heavy duty steel case protects retracted hose.
- Spring: strong steel spring automatically rewinds hose after catch is released.
- Stopper: can adjust the length of hose remaining outside the reel when retracted.
- High quality hose: polyurethane braid hose.
- Air inlet: brass coupling, 360° rotation.

### **SPECIFICATION**

**ENGLISH** 

Case Standard Color: Yellow Hose Standard Color: Blue Temperature Range:  $-5^{\circ}$ C ~  $+60^{\circ}$ C

| Article No | Hose ID | Hose Length<br>(inlet) | Hose Length<br>(outlet) | W.P   | B.P   | Thread<br>Size<br>(inlet+outlet) | Weight<br>(N.W.) |
|------------|---------|------------------------|-------------------------|-------|-------|----------------------------------|------------------|
| 788-3739   | 8mm     | 1M                     | 10M                     | 15bar | 60bar | 1/4"+1/4"                        | 9kgs             |
| 788-3732   | 8mm     | 2M                     | 10M                     | 15bar | 60bar | 3/8"+3/8"                        | 9kgs             |
| 788-3736   | 8mm     | 1M                     | 15M                     | 15bar | 60bar | 1/4"+1/4"                        | 9kgs             |