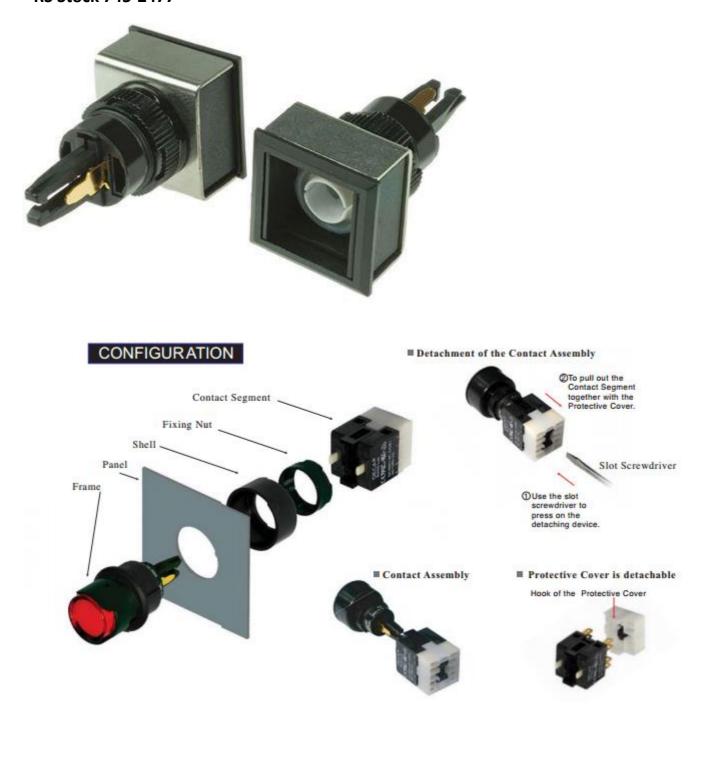

## **Datasheet**

IP65 Panel Mount Momentary Illuminated Push Button Switch, 8 A RS Stock 745-2477

RS, Professionally Approved Products, gives you professional quality parts across all products categories. Our range has been testified by engineers as giving comparable quality to that of the leading brands without paying a premium price.

## Specifications

- Electrical Lifetime: 50,000 operations min
- Electric Rating: 250V AC (VDE) 125V AC 8A
- Max. insulation voltage: 2000V 60HZ 1min. Between all terminals and ground
- Motion Tolerance: <60 operation/min
- Insulation Resistance: >50 Mega- ohms
- Contact Material: Silver
- Storage Temperature: -40°C to +70°C
- Operating Temperature: -25°C to +55°C