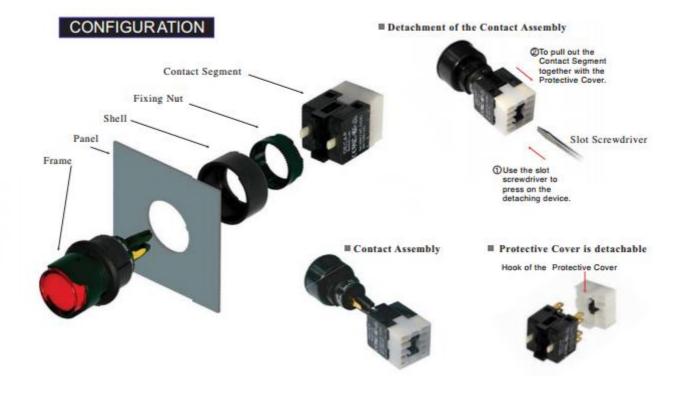

## Specifications

- Electrical Lifetime: 50,000 operations min
- Electric Rating: 250V AC (VDE) 125V AC 8A
- Max. insulation voltage: 2000V 60HZ 1min. Between all terminals and ground
- Motion Tolerance: <60 operation/min
- Insulation Resistance: >50 Mega- ohms
- Contact Material: Silver
- Storage Temperature: -40°C to +70°C
- Operating Temperature: -25°C to +55°C