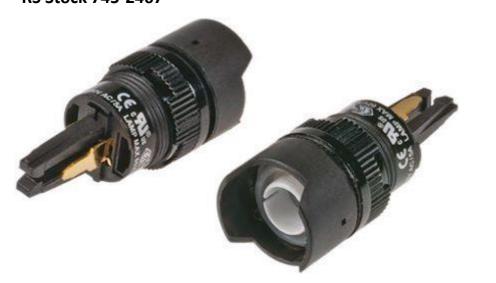

## **Datasheet**

IP65 Panel Mount Momentary Illuminated Push Button Switch, 8 A RS Stock 745-2467

RS, Professionally Approved Products, gives you professional quality parts across all products categories. Our range has been testified by engineers as giving comparable quality to that of the leading brands without paying a premium price.