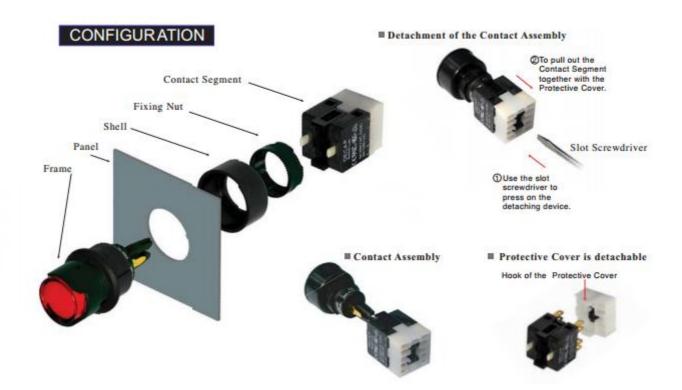

## **IP65 Panel Mount Alternate Illuminated Push Button Switch, 8 A** RS Stock 745-2449

RS, Professionally Approved Products, gives you professional quality parts across all products categories. Our range has been testified by engineers as giving comparable quality to that of the leading brands without paying a premium price.