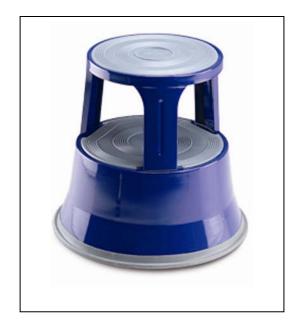

## Steel Kick Step (Blue)

RS Part No. 669-3819

**GS** Approved

RAL No. RAL5002

Weight: 5Kg

Working load: 150 kgs

Overall Height: 400mm Diameter (Top): 260mm Diameter (Base): 430mm

Topstep provides easy step up access preventing excessive stretching.

The mobile step is supplied K/D where two sections permanently 'lock' together via a built-in bolt free mechanism.

- Topstep is the perfect accessory for any storeroom, offi ce or workplace, where safe access is required for items stored at height.
- Mounted on retractable spring mounted castors Topstep can easily be moved into position without bending or lifting and when stepped on Topstep locks into position allowing safe access.
- Its sturdy steel construction with anti-slip rubber treads and base surround provide a solid platform from which to work.