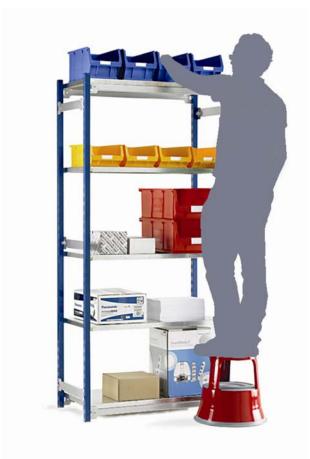

## Steel Kick Step (Blue)

RS Part No. 669-3819

**GS** Approved

RAL No. RAL5002

Weight: 5Kg

Working load: 150 kgs

Overall Height: 400mm Diameter (Top): 260mm Diameter (Base): 430mm

Topstep provides easy step up access preventing excessive stretching.

The mobile step is supplied K/D where two sections permanently 'lock' together via a built-in bolt free mechanism.

- Topstep is the perfect accessory for any storeroom, offi ce or workplace, where safe access is required for items stored at height.
- Mounted on retractable spring mounted castors Topstep can easily be moved into position without bending or lifting and when stepped on Topstep locks into position allowing safe access.
- Its sturdy steel construction with anti-slip rubber treads and base surround provide a solid platform from which to work.