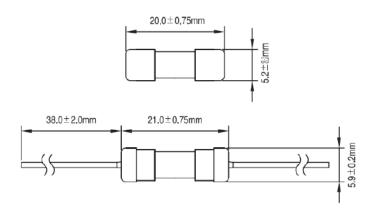

**ENGLISH** 

# **Datasheet**

# 6.3 x 32mm T Cartridge Fuse, 2.5A, 250 V ac

RS Stock number 668-6073



## Dimensions: (mm)



# **Specifications**

- Operating Temperature: -55°C to + 125°C Materials:
- · Glass Body / Nickel Plated Brass Caps
- · Lead Wire
- Diameter 0.8mm 14A less
- Diameter 1.0mm for rating above 15A to 19A
- Diameter 1.2mm for rating above 20A

#### **Electrical Characteristics**

| Rated    | 1 In | 1.35ln | 2 In  |
|----------|------|--------|-------|
| Current  | MIN  | MAX    | MAX   |
| 10mA~20A | 4 hr | 1 hr   | 5 sec |

### **Interrupting Ratings**

10mA~10A: 10,000 amperes at 125V AC 35 amperes at 250V AC 10mA~1A: 1.5A~3.5A: 100 amperes at 250V AC 3.75A~10A: 200 amperes at 250V AC