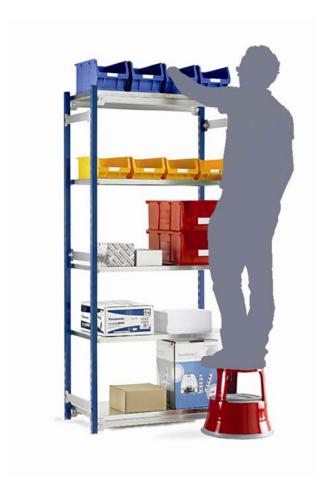

Topstep provides easy step up access preventing excessive stretching.

The mobile step is supplied K/D where two sections permanently 'lock' together via a built-in bolt free mechanism.

- Topstep is the perfect accessory for any storeroom, offi ce or workplace, where safe access is required for items stored at height.
- Mounted on retractable spring mounted castors Topstep can easily be moved into position without bending or lifting and when stepped on Topstep locks into position allowing safe access.
- Its sturdy steel construction with anti-slip rubber treads and base surround provide a solid platform from which to work.