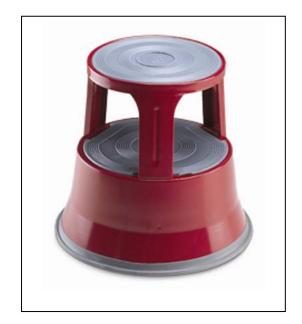

## **Datasheet**

**ENGLISH** 

Steel Kick Step (Red) RS Part No. 621-1751

**GS** Approved

RAL No. RAL3000

Weight: 5Kg

Working load: 150 kgs

Overall Height: 400mm Diameter (Top): 260mm Diameter (Base): 430mm

Topstep provides easy step up access preventing excessive stretching.

The mobile step is supplied K/D where two sections permanently 'lock' together via a built-in bolt free mechanism.

- Topstep is the perfect accessory for any storeroom, offi ce or workplace, where safe access is required for items stored at height.
- Mounted on retractable spring mounted castors Topstep can easily be moved into position without bending or lifting and when stepped on Topstep locks into position allowing safe access.
- Its sturdy steel construction with anti-slip rubber treads and base surround provide a solid platform from which to work.