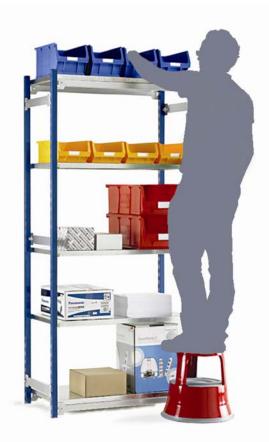

The mobile step is supplied K/D where two sections permanently 'lock' together via a built-in bolt free mechanism.

• Topstep is the perfect accessory for any storeroom, offi ce or workplace, where safe access is required for items stored at height.

• Mounted on retractable spring mounted castors Topstep can easily be moved into position without bending or lifting and when stepped on Topstep locks into position allowing safe access.

• Its sturdy steel construction with anti-slip rubber treads and base surround provide a solid platform from which to work.