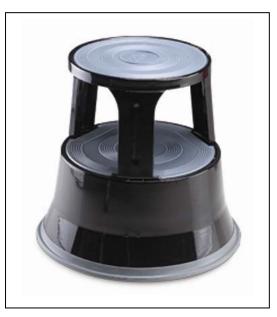

## Datasheet

Steel Kick Step (Black) RS Part No. 621-1745

**GS** Approved

**RAL No.** RAL9005

Weight: 5Kg

Working load: 150 kgs

Overall Height: 400mm Diameter (Top): 260mm Diameter (Base): 430mm

Topstep provides easy step up access preventing excessive stretching.

The mobile step is supplied K/D where two sections permanently 'lock' together via a built-in bolt free mechanism.

• Topstep is the perfect accessory for any storeroom, offi ce or workplace, where safe access is required for items stored at height.

• Mounted on retractable spring mounted castors Topstep can easily be moved into position without bending or lifting and when stepped on Topstep locks into position allowing safe access.

• Its sturdy steel construction with anti-slip rubber treads and base surround provide a solid platform from which to work.