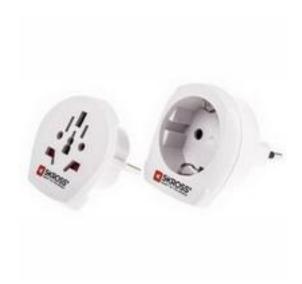

## **Product Details**

RS Pro world to Euro and international plug adapter receives plugs from all over the world and converts them into one specific country standard. It will also convert your plug into all European and Schuko plugs, making it an ideal solution for travellers who normally visit specific destination and other European countries. This world adapter plug is perfect for conference centres and hotels, with more than 150 countries applicable in Europe. This plug adaptor will also supports power-hungry devices like laptops and hairdryers. It is suitable for equipment with earthed and unearthed plugs. The adapter plug is current rated for 16 A and supports input voltage rating of 220 to 240 V.

## **Features and Benefits**

- · Designed in Switzerland
- Suitable for equipment with earthed and unearthed plugs (2- and 3-pole)
- Receptacles for Switzerland, Italy, Australia/China, UK, USA
- Europe (Schuko and 2-Pol Euro)
- Input voltage: 220 240 V

## **ENGLISH**

**Specifications:** 

European/Italian Plug to Universal Connector Type Socket **Travel Adapter** Converter Type Australia; China; Europe; Switzerland; Country 1 UK; US Country 2 Europe; Italy Country European/Italian to Universal **Current Rating** 16 A Type 1 Connector European/Italian Plug Type 2 Connector **Universal Socket**