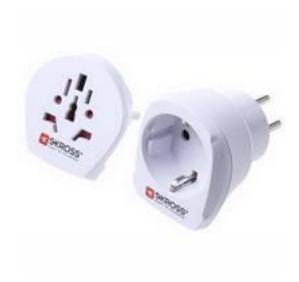

## **Product Details**

RS Pro world to Euro and international plug adapter receives plugs from all over the world and converts them into one specific country standard. It will also convert your plug into all European and Schuko plugs, making it an ideal solution for travellers who normally visit specific destination and other European countries. This world adapter plug is perfect for conference centres and hotels, with more than 150 countries applicable in Europe. This plug adapter will also supports power-hungry devices like laptops and hairdryers. It is suitable for equipment with earthed and unearthed plugs. The adapter plug is current rated for 10 A and supports input voltage rating of 220 to 240 V.

## **Features and Benefits**

- Designed in Switzerland
- Suitable for equipment with earthed and unearthed plugs (2- and 3-pole)
- Receptacles for Switzerland, Italy, Australia/China, UK, USA
- Europe (Schuko and 2-Pol Euro)
- Input voltage: 220 240 V