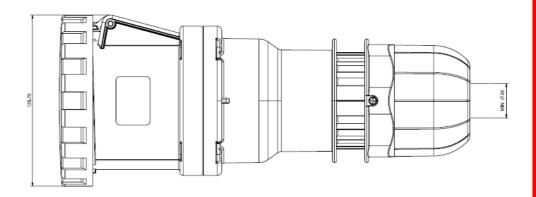

## **Specifications:**

Rated current: 125A

Poles: 3P+E Hour Position: 6h

Rated Voltage: 380-415V

Working Frequency: 50Hz
Working Frequency: 60Hz

Colour: Red

Syntetical Description: Connector Protection Degree: IP66/IP67 Types of available outlets: Straight

Type: Mantle Terminals

Notes: Easy-Plug