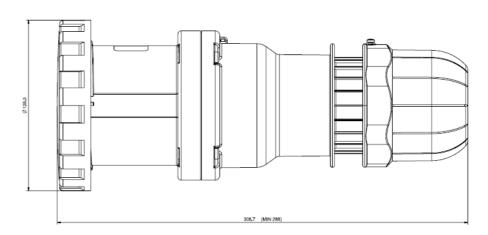

## **Specifications:**

Rated current: 125A

Poles: 3P+E Hour Position: 6h

Rated Voltage: 380-415V

Working Frequency: 50Hz
Working Frequency: 60Hz

Colour: Red

Syntetical Description: Connector Protection Degree: IP66/IP67 Types of available outlets: Straight

Type: Mantle Terminals

Notes: Easy-Plug