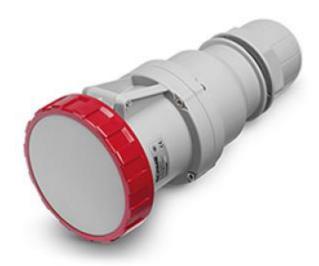

## **Straight Industrial Power Socket**

RS Stock number 724-9170

## **Specifications:**

Rated current: 125A

Poles: 3P+E Hour Position: 6h

Rated Voltage: 380-415V

Working Frequency: 50Hz
Working Frequency: 60Hz

Colour: Red

Syntetical Description: Connector Protection Degree: IP66/IP67 Types of available outlets: Straight

Type: Mantle Terminals

Notes: Easy-Plug