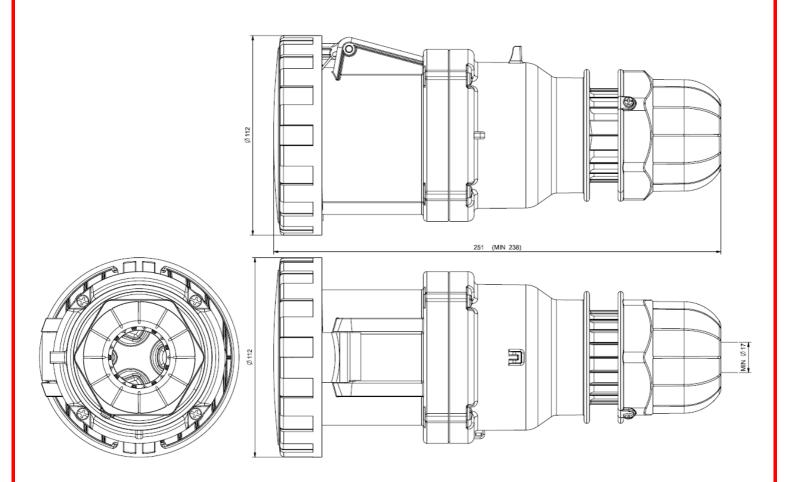

### **Specifications:**

Rated current: 63

Poles: 2P+E

Hour Position: 4h

Rated Voltage: 100-130V

Working Frequency: 50Hz
Working Frequency: 60Hz

Colour: Yellow

Syntetical Description: Connector Protection Degree: IP66/IP67 Types of available outlets: Straight

Type: Mantle Terminals

Notes: Easy-Plug

RS, Professionally Approved Products, gives you professional quality parts across all products categories. Our range has been testified by engineers as giving comparable quality to that of the leading brands without paying a premium price.