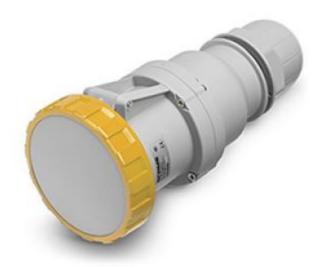

## **Straight Industrial Power Socket**

RS Stock number 724-9158

### **Specifications:**

Rated current: 63

Poles: 2P+E

Hour Position: 4h

Rated Voltage: 100-130V

Working Frequency: 50Hz
Working Frequency: 60Hz

Colour: Yellow

Syntetical Description: Connector Protection Degree: IP66/IP67 Types of available outlets: Straight

Type: Mantle Terminals

Notes: Easy-Plug

RS, Professionally Approved Products, gives you professional quality parts across all products categories. Our range has been testified by engineers as giving comparable quality to that of the leading brands without paying a premium price.