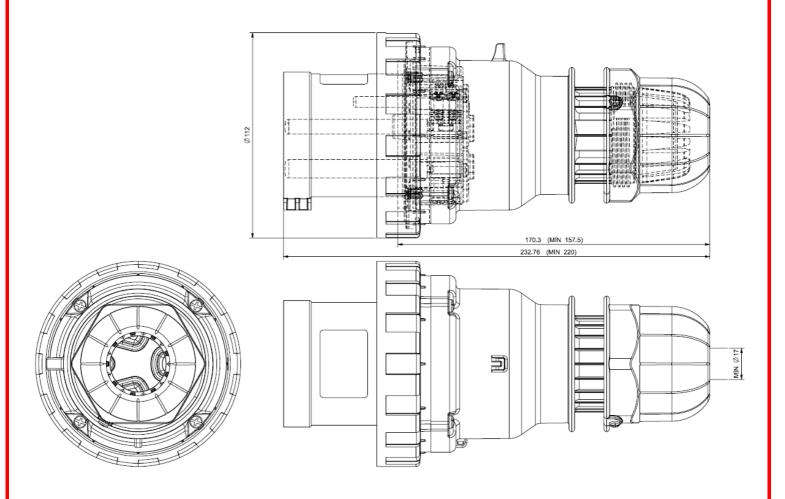

## **Specifications:**

Rated current: 63A Poles: 2P+E

Hour Position: 6h

Rated Voltage: 200-250V

Working Frequency: 50Hz
Working Frequency: 60Hz
Colour: Blue

Syntetical Description: Plug

Protection Degree: IP66/IP67
Types of available outlets: Straight

Type: Mantle Terminals

Notes: Easy-Plug

RS, Professionally Approved Products, gives you professional quality parts across all products categories. Our range has been testified by engineers as giving comparable quality to that of the leading brands without paying a premium price.