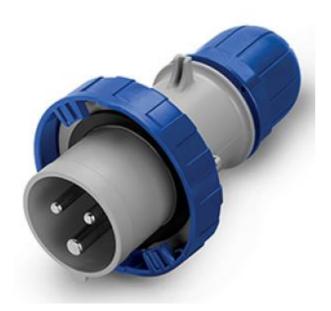

## **Straight Industrial Power Plug**

RS Stock number 724-9132

## **Specifications:**

Rated current: 63A Poles: 2P+E

Hour Position: 6h

Rated Voltage: 200-250V

Working Frequency: 50Hz
Working Frequency: 60Hz
Colour: Blue

Syntetical Description: Plug

Protection Degree: IP66/IP67
Types of available outlets: Straight

Type: Mantle Terminals

Notes: Easy-Plug

RS, Professionally Approved Products, gives you professional quality parts across all products categories. Our range has been testified by engineers as giving comparable quality to that of the leading brands without paying a premium price.