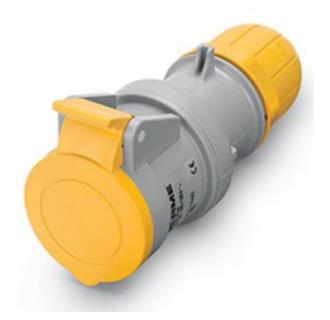

## Datasheet Straight Industrial Power Socket

RS Stock number 724-9114

## Specifications:

| Rated current:              | 32A       |
|-----------------------------|-----------|
| Poles:                      | 2P+E      |
| Hour Position:              | 4h        |
| Rated Voltage:              | 100-130V  |
| Working Frequency:          | 50Hz      |
| Working Frequency:          | 60Hz      |
| Colour:                     | Yellow    |
| Syntetical Description:     | Connector |
| Protection Degree:          | IP44      |
| Types of available outlets: | Straight  |