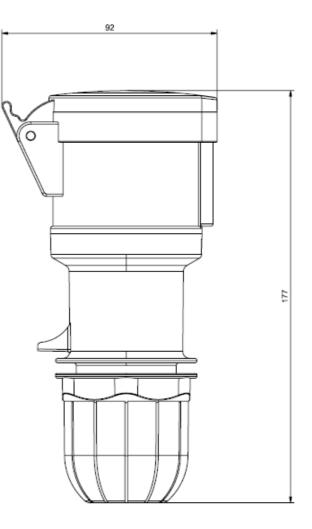

## Datasheet Straight Industrial Power Socket

RS Stock number 724-9114

## Specifications:

| Rated current:              | 32A       |
|-----------------------------|-----------|
| Poles:                      | 2P+E      |
| Hour Position:              | 4h        |
| Rated Voltage:              | 100-130V  |
| Working Frequency:          | 50Hz      |
| Working Frequency:          | 60Hz      |
| Colour:                     | Yellow    |
| Syntetical Description:     | Connector |
| Protection Degree:          | IP44      |
| Types of available outlets: | Straight  |