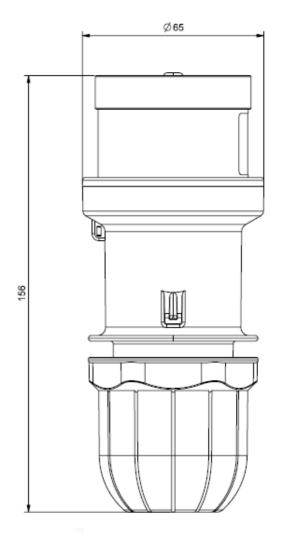

### **Specifications:**

Rated current: 16A

Poles: 3P+N+E

Hour Position: 6h

Rated Voltage: 346-415V

Working Frequency: 50Hz Working Frequency: 60Hz

Colour: Red

Syntetical Description: Plug

Protection Degree: IP44

Types of available outlets: Straight

RS, Professionally Approved Products, gives you professional quality parts across all products categories. Our range has been testified by engineers as giving comparable quality to that of the leading brands without paying a premium price.