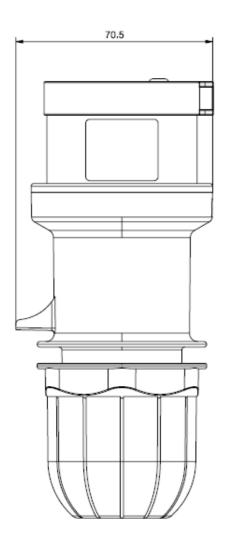

### **Specifications:**

Rated current: 16A

Poles: 3P+N+E

Hour Position: 6h

Rated Voltage: 346-415V

Working Frequency: 50Hz Working Frequency: 60Hz

Colour: Red

Syntetical Description: Plug

Protection Degree: IP44

Types of available outlets: Straight

RS, Professionally Approved Products, gives you professional quality parts across all products categories. Our range has been testified by engineers as giving comparable quality to that of the leading brands without paying a premium price.