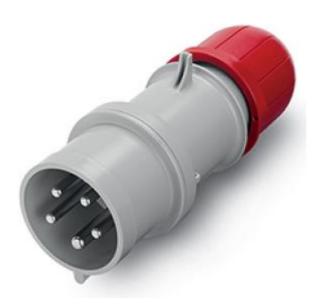

## **Straight Industrial Power Plug**

RS Stock number 724-9085

### **Specifications:**

Rated current: 16A

Poles: 3P+N+E

Hour Position: 6h

Rated Voltage: 346-415V

Working Frequency: 50Hz Working Frequency: 60Hz

Colour: Red

Syntetical Description: Plug

Protection Degree: IP44

Types of available outlets: Straight

RS, Professionally Approved Products, gives you professional quality parts across all products categories. Our range has been testified by engineers as giving comparable quality to that of the leading brands without paying a premium price.